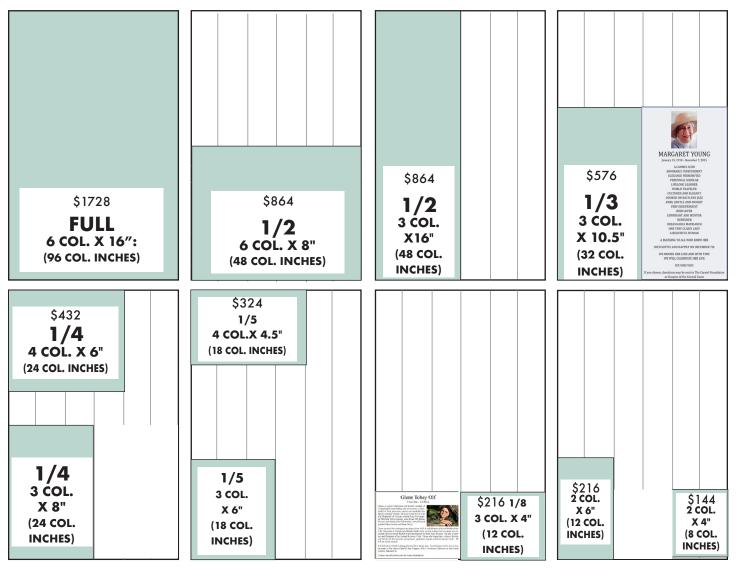

## Rates: \$18 per col. inch • Submission deadline is Tuesday for that week's Pine Cone.

Minimum run size is 8 inches. Color included

| COLUMN WIDTHS |        |      |        |
|---------------|--------|------|--------|
| Col.          | Inches | Col. | Inches |
| 2             | 3.13"  | 4    | 6.44"  |
| 3             | 4.79"  | 6    | 9.75"  |
|               |        |      |        |