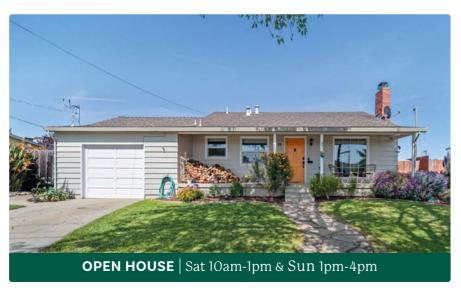

#### **OPEN SATURDAY 1-4** 17588 River Run Rd, Salinas

3beds | 3baths | 2,417 sqft | \$1,099,000

Las Palmas Ranch home is in move-in condition with generous sized rooms, spacious open floorplan with soaring ceilings, upgraded open kitchen, wine refrigerator, gas range/oven, and microwave. Primary bedroom has balcony overlooking the rear yard and park land. Backyard is perfect for relaxing and entertaining with mature landscaping, rock pavers and lots of privacy.

Jim Catalano, GRI, Realtor 831-261-2999

Moon Realty, CA BRE# 01704178

Blue

5481 Covey Court, Carmel Valley — \$7,800,000