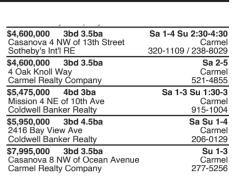

### 100 Cypress Way, Carmel

5 BD | 4.5 BA | 4,232± SQ. FT. | 3.43± ACRES \$4,980,000

100CypressWay.com

Capito & Sullivan Team 831.887.8022

Casanova 4 NW of 13th Street, Carmel 3 BD | 3.5 BA | 1,882± SQ. FT. \$4,600,000 Casanova4nwof13thst.com
David Crabbe 831.320.1109
License# 01306450