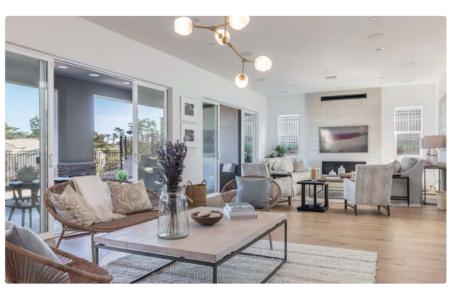

### 5441 Quail Meadows Drive, Carmel

3 BD | 3.5 BA | 3,944 SF | 152,460 SF LOT | \$6,175,000 GUEST COTTAGE/ADU 1 BD | 1 BA | 591 SF

This custom-built estate on 3.5 acres in Quail Meadows is a masterclass in refined California living. Rustic textures—like open-beam ceilings and hand-scraped walnut floors—are paired with sleek Fleetwood sliders and foam-filled plaster walls for comfort and efficiency. A detached guest cottage echoes the main home's sophisticated design. Radiant heat, a wine cellar, elevator, and lush gardens with a spa and waterfall enhance the sense of retreat, all supported by a private well with 10,000-gallon tank. Contact Monika to schedule a private showing!