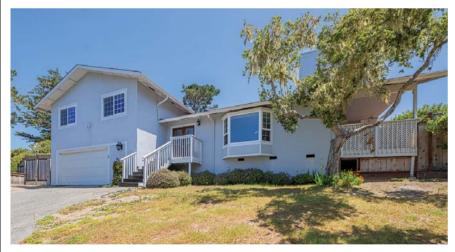

#### **OPEN SATURDAY 1-4** 17588 River Run Rd, Salinas

3beds | 3baths | 2,417 sqft | \$1,099,000

Las Palmas Ranch home is in move-in condition with generous sized rooms, spacious open floorplan with soaring ceilings, upgraded open kitchen, wine refrigerator, gas range/oven, and microwave. Primary bedroom has balcony overlooking the rear yard and park land. Backyard is perfect for relaxing and entertaining with mature landscaping, rock pavers and lots of privacy.