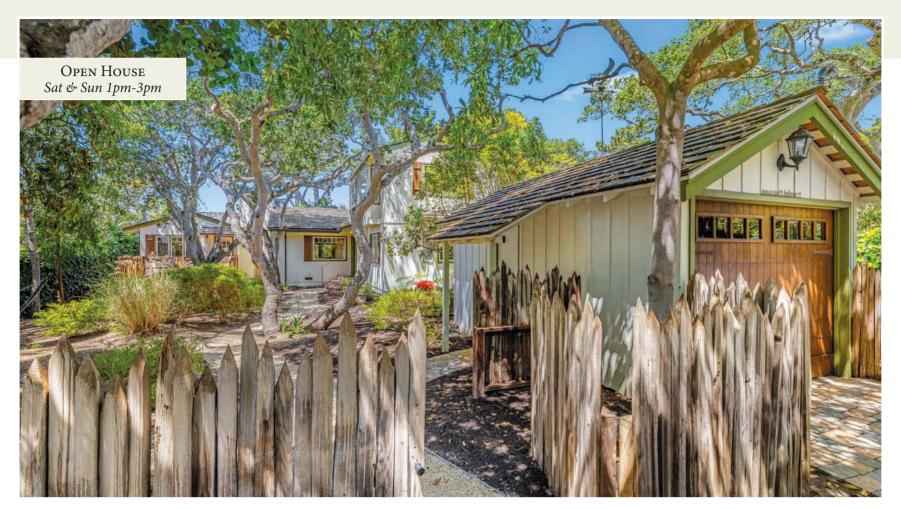

#### **OPEN SATURDAY 1-4** 17588 River Run Rd, Salinas

3beds | 3baths | 2,417 sqft | \$1,099,000

Las Palmas Ranch home is in move-in condition with generous sized rooms, spacious open floorplan with soaring ceilings, upgraded open kitchen, wine refrigerator, gas range/oven, and microwave. Primary bedroom has balcony overlooking the rear yard and park land. Backyard is perfect for relaxing and entertaining with mature landscaping, rock pavers and lots of privacy.