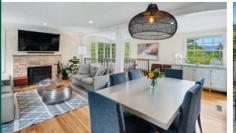

### 5441 Quail Meadows Drive, Carmel

3 BD | 3.5 BA | 3,944 SF | 152,460 SF LOT | \$6,175,000 GUEST COTTAGE/ADU 1 BD | 1 BA | 591 SF

This custom-built estate on 3.5 acres in Quail Meadows is a masterclass in refined California living. Rustic textures—like open-beam ceilings and hand-scraped walnut floors—are paired with sleek Fleetwood sliders and foam-filled plaster walls for comfort and efficiency. A detached guest cottage echoes the main home's sophisticated design. Radiant heat, a wine cellar, elevator, and lush gardens with a spa and waterfall enhance the sense of retreat, all supported by a private well with 10,000-gallon tank. Contact Monika to schedule a private showing!