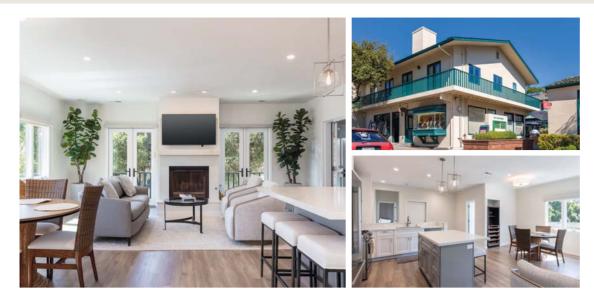

## About the Cover

140 Boyd Way, Carmel | \$5,850,000 3 Beds, 3.5 Baths | 4,141 Sq.Ft. | 140BoydWay.com Enjoy sweeping views and dramatic sunsets from this thoughtfully designed contemporary home in Carmel Highlands. Inspired by the Usonian Style architecture of Frank Lloyd Wright, this Zen-like home, built by Bill McLeod (who built the Post Ranch Inn), exudes quality and warmth. A gourmet kitchen, equipped with highend appliances, sleek black granite countertops, and custom Douglas fir cabinetry, looks out to the adjacent dining room, living room and deck. This 3 bedroom, 3 1/2 bath home also includes a study/office area, a family room, 4 fireplaces, and a large bonus room that could be a media room, library, or workout room. There is also a 3-car garage and approximately 1,000 square feet of decking facing the Pacific. Custom features include shoji screen inspired doors, built-in cabinets, floor to ceiling windows, radiant heating, solar panels, a wine cellar, water softening and water filtration systems, a back-up generator, and a combination of both engineered teak wood and Portuguese limestone floors. A private courtyard provides the perfect outdoor space for entertaining. Don't miss this special home and a chance to escape to your own private coastal retreat!