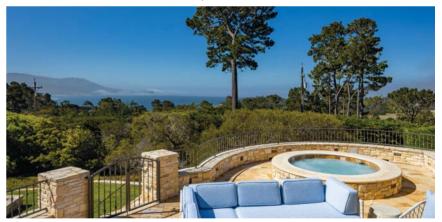

## BREATHTAKING VIEWS FROM THE MOST STUNNING PEBBLE BEACH ESTATE

This Spanish-style compound enjoys an 8,500+ sq. ft. main house, 2 bedroom guest house & studio carriage house. This estate provides the perfect combination of luxury and elegance which exudes the character and style of classic Pebble Beach.

1463 Oleada Road • 8 Beds, 9 Full & 2 Half Baths • 10,282 Sq. Ft. • 2.63 Acres • \$29,000,000 • BellaVistaPB.com