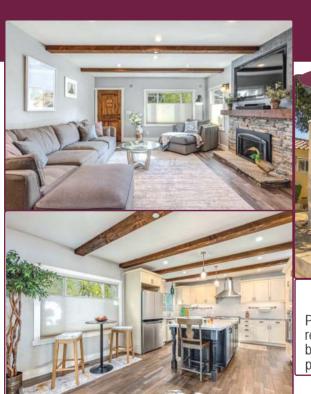

610 Forest Ave, Pacific Grove Open House Sat 11:30-3:30 & Sun 1:30-3:30 Pueblo Revival Style spacious home • gorgeous remodeled interior • "close to town" location • 3 beds/2 baths • street-to-alley lot with 1 car garage + 2 off-street parking places • outside entertaining spaces \$1,749,500

## TEXT/CALL 831.917.4534

Sale Pending

Commercial Retail Charmer 13750 Center Street, CV Village Sale Pending \$799,000

Peggy Jones

Broker, REALTOR DRE 01299648 JonesGroupRealEstate.com

SOLD THIS WEEK

1757 Havana St, Seaside SOLD for \$715,000