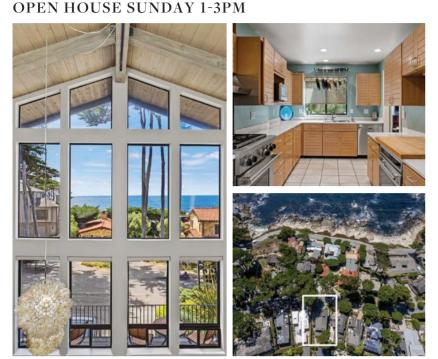

## About the Cover

140 Boyd Way, Carmel | \$5,850,000 3 Beds, 3.5 Baths | 4,141 Sq.Ft. | 140BoydWay.com Enjoy sweeping views and dramatic sunsets from this thoughtfully designed contemporary home in Carmel Highlands. Inspired by the Usonian Style architecture of Frank Lloyd Wright, this Zen-like home, built by Bill McLeod (who built the Post Ranch Inn), exudes quality and warmth. A gourmet kitchen, equipped with highend appliances, sleek black granite countertops, and custom Douglas fir cabinetry, looks out to the adjacent dining room, living room and deck. This 3 bedroom, 3 1/2 bath home also includes a study/office area, a family room, 4 fireplaces, and a large bonus room that could be a media room, library, or workout room. There is also a 3-car garage and approximately 1,000 square feet of decking facing the Pacific. Custom features include shoji screen inspired doors, built-in cabinets, floor to ceiling windows, radiant heating, solar panels, a wine cellar, water softening and water filtration systems, a back-up generator, and a combination of both engineered teak wood and Portuguese limestone floors. A private courtyard provides the perfect outdoor space for entertaining. Don't miss this special home and a chance to escape to your own private coastal retreat!

#### **Chris Babalis**

chris.babalis@carmelrealtycompany.com 831.884.3868 | chrisbabalis.com | DRE #01999982

TOM BRUCE TOM@TOMBRUCE.COM 831.277.7200 LIC. #00804595 November 29, 2024