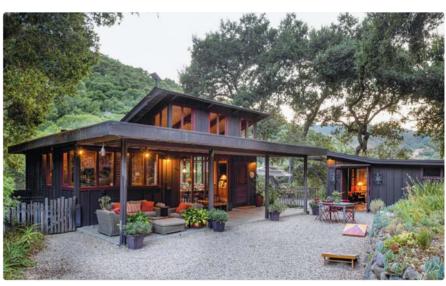

## About the Cover

140 Boyd Way, Carmel | \$5,850,000 3 Beds, 3.5 Baths | 4,141 Sq.Ft. | 140BoydWay.com Enjoy sweeping views and dramatic sunsets from this thoughtfully designed contemporary home in Carmel Highlands. Inspired by the Usonian Style architecture of Frank Lloyd Wright, this Zen-like home, built by Bill McLeod (who built the Post Ranch Inn), exudes quality and warmth. A gourmet kitchen, equipped with highend appliances, sleek black granite countertops, and custom Douglas fir cabinetry, looks out to the adjacent dining room, living room and deck. This 3 bedroom, 3 1/2 bath home also includes a study/office area, a family room, 4 fireplaces, and a large bonus room that could be a media room, library, or workout room. There is also a 3-car garage and approximately 1,000 square feet of decking facing the Pacific. Custom features include shoji screen inspired doors, built-in cabinets, floor to ceiling windows, radiant heating, solar panels, a wine cellar, water softening and water filtration systems, a back-up generator, and a combination of both engineered teak wood and Portuguese limestone floors. A private courtyard provides the perfect outdoor space for entertaining. Don't miss this special home and a chance to escape to your own private coastal retreat!