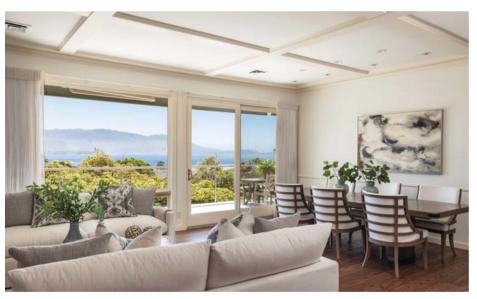

## About the Cover

140 Boyd Way, Carmel | \$5,850,000 3 Beds, 3.5 Baths | 4,141 Sq.Ft. | 140BoydWay.com Enjoy sweeping views and dramatic sunsets from this thoughtfully designed contemporary home in Carmel Highlands. Inspired by the Usonian Style architecture of Frank Lloyd Wright, this Zen-like home, built by Bill McLeod (who built the Post Ranch Inn), exudes quality and warmth. A gourmet kitchen, equipped with highend appliances, sleek black granite countertops, and custom Douglas fir cabinetry, looks out to the adjacent dining room, living room and deck. This 3 bedroom, 3 1/2 bath home also includes a study/office area, a family room, 4 fireplaces, and a large bonus room that could be a media room, library, or workout room. There is also a 3-car garage and approximately 1,000 square feet of decking facing the Pacific. Custom features include shoji screen inspired doors, built-in cabinets, floor to ceiling windows, radiant heating, solar panels, a wine cellar, water softening and water filtration systems, a back-up generator, and a combination of both engineered teak wood and Portuguese limestone floors. A private courtyard provides the perfect outdoor space for entertaining. Don't miss this special home and a chance to escape to your own private coastal retreat!