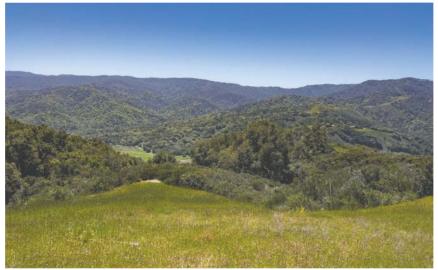

## About the Cover

140 Boyd Way, Carmel | \$5,850,000 3 Beds, 3.5 Baths | 4,141 Sq.Ft. | 140BoydWay.com Enjoy sweeping views and dramatic sunsets from this thoughtfully designed contemporary home in Carmel Highlands. Inspired by the Usonian Style architecture of Frank Lloyd Wright, this Zen-like home, built by Bill McLeod (who built the Post Ranch Inn), exudes quality and warmth. A gourmet kitchen, equipped with highend appliances, sleek black granite countertops, and custom Douglas fir cabinetry, looks out to the adjacent dining room, living room and deck. This 3 bedroom, 3 1/2 bath home also includes a study/office area, a family room, 4 fireplaces, and a large bonus room that could be a media room, library, or workout room. There is also a 3-car garage and approximately 1,000 square feet of decking facing the Pacific. Custom features include shoji screen inspired doors, built-in cabinets, floor to ceiling windows, radiant heating, solar panels, a wine cellar, water softening and water filtration systems, a back-up generator, and a combination of both engineered teak wood and Portuguese limestone floors. A private courtyard provides the perfect outdoor space for entertaining. Don't miss this special home and a chance to escape to your own private coastal retreat!