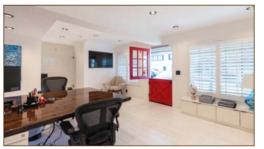

## About the Cover

140 Boyd Way, Carmel | \$5,850,000 3 Beds, 3.5 Baths | 4,141 Sq.Ft. | 140BoydWay.com Enjoy sweeping views and dramatic sunsets from this thoughtfully designed contemporary home in Carmel Highlands. Inspired by the Usonian Style architecture of Frank Lloyd Wright, this Zen-like home, built by Bill McLeod (who built the Post Ranch Inn), exudes quality and warmth. A gourmet kitchen, equipped with highend appliances, sleek black granite countertops, and custom Douglas fir cabinetry, looks out to the adjacent dining room, living room and deck. This 3 bedroom, 3 1/2 bath home also includes a study/office area, a family room, 4 fireplaces, and a large bonus room that could be a media room, library, or workout room. There is also a 3-car garage and approximately 1,000 square feet of decking facing the Pacific. Custom features include shoji screen inspired doors, built-in cabinets, floor to ceiling windows, radiant heating, solar panels, a wine cellar, water softening and water filtration systems, a back-up generator, and a combination of both engineered teak wood and Portuguese limestone floors. A private courtyard provides the perfect outdoor space for entertaining. Don't miss this special home and a chance to escape to your own private coastal retreat!