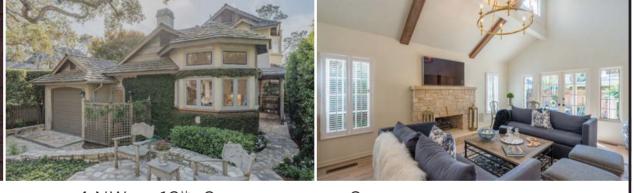

## About the Cover

140 Boyd Way, Carmel | \$5,850,000 3 Beds, 3.5 Baths | 4,141 Sq.Ft. | 140BoydWay.com Enjoy sweeping views and dramatic sunsets from this thoughtfully designed contemporary home in Carmel Highlands. Inspired by the Usonian Style architecture of Frank Lloyd Wright, this Zen-like home, built by Bill McLeod (who built the Post Ranch Inn), exudes quality and warmth. A gourmet kitchen, equipped with highend appliances, sleek black granite countertops, and custom Douglas fir cabinetry, looks out to the adjacent dining room, living room and deck. This 3 bedroom, 3 1/2 bath home also includes a study/office area, a family room, 4 fireplaces, and a large bonus room that could be a media room, library, or workout room. There is also a 3-car garage and approximately 1,000 square feet of decking facing the Pacific. Custom features include shoji screen inspired doors, built-in cabinets, floor to ceiling windows, radiant heating, solar panels, a wine cellar, water softening and water filtration systems, a back-up generator, and a combination of both engineered teak wood and Portuguese limestone floors. A private courtyard provides the perfect outdoor space for entertaining. Don't miss this special home and a chance to escape to your own private coastal retreat!