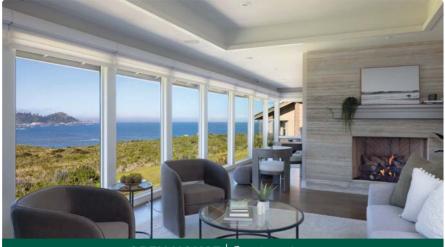

## About the Cover

140 Boyd Way, Carmel | \$5,850,000 3 Beds, 3.5 Baths | 4,141 Sq.Ft. | 140BoydWay.com Enjoy sweeping views and dramatic sunsets from this thoughtfully designed contemporary home in Carmel Highlands. Inspired by the Usonian Style architecture of Frank Lloyd Wright, this Zen-like home, built by Bill McLeod (who built the Post Ranch Inn), exudes quality and warmth. A gourmet kitchen, equipped with highend appliances, sleek black granite countertops, and custom Douglas fir cabinetry, looks out to the adjacent dining room, living room and deck. This 3 bedroom, 3 1/2 bath home also includes a study/office area, a family room, 4 fireplaces, and a large bonus room that could be a media room, library, or workout room. There is also a 3-car garage and approximately 1,000 square feet of decking facing the Pacific. Custom features include shoji screen inspired doors, built-in cabinets, floor to ceiling windows, radiant heating, solar panels, a wine cellar, water softening and water filtration systems, a back-up generator, and a combination of both engineered teak wood and Portuguese limestone floors. A private courtyard provides the perfect outdoor space for entertaining. Don't miss this special home and a chance to escape to your own private coastal retreat!