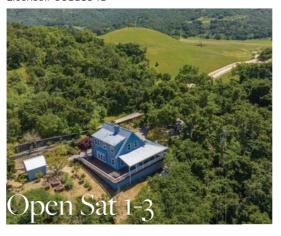

## About the Cover

140 Boyd Way, Carmel | \$5,850,000 3 Beds, 3.5 Baths | 4,141 Sq.Ft. | 140BoydWay.com Enjoy sweeping views and dramatic sunsets from this thoughtfully designed contemporary home in Carmel Highlands. Inspired by the Usonian Style architecture of Frank Lloyd Wright, this Zen-like home, built by Bill McLeod (who built the Post Ranch Inn), exudes quality and warmth. A gourmet kitchen, equipped with highend appliances, sleek black granite countertops, and custom Douglas fir cabinetry, looks out to the adjacent dining room, living room and deck. This 3 bedroom, 3 1/2 bath home also includes a study/office area, a family room, 4 fireplaces, and a large bonus room that could be a media room, library, or workout room. There is also a 3-car garage and approximately 1,000 square feet of decking facing the Pacific. Custom features include shoji screen inspired doors, built-in cabinets, floor to ceiling windows, radiant heating, solar panels, a wine cellar, water softening and water filtration systems, a back-up generator, and a combination of both engineered teak wood and Portuguese limestone floors. A private courtyard provides the perfect outdoor space for entertaining. Don't miss this special home and a chance to escape to your own private coastal retreat!

#### **Chris Babalis**

chris.babalis@carmelrealtycompany.com 831.884.3868 | chrisbabalis.com | DRE #01999982

TOM BRUCE TOM@TOMBRUCE.COM 831.277.7200 LIC. #00804595 November 29, 2024