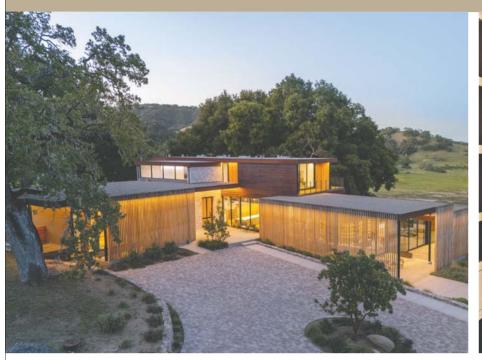

This week's cover property, located in Carmel Highlands, is presented by Chris Babalis of Carmel Realty Company (See Page 2RE)

## About the Cover

140 Boyd Way, Carmel | \$5,850,000 3 Beds, 3.5 Baths | 4,141 Sq.Ft. | 140BoydWay.com Enjoy sweeping views and dramatic sunsets from this thoughtfully designed contemporary home in Carmel Highlands. Inspired by the Usonian Style architecture of Frank Lloyd Wright, this Zen-like home, built by Bill McLeod (who built the Post Ranch Inn), exudes quality and warmth. A gourmet kitchen, equipped with highend appliances, sleek black granite countertops, and custom Douglas fir cabinetry, looks out to the adjacent dining room, living room and deck. This 3 bedroom, 3 1/2 bath home also includes a study/office area, a family room, 4 fireplaces, and a large bonus room that could be a media room, library, or workout room. There is also a 3-car garage and approximately 1,000 square feet of decking facing the Pacific. Custom features include shoji screen inspired doors, built-in cabinets, floor to ceiling windows, radiant heating, solar panels, a wine cellar, water softening and water filtration systems, a back-up generator, and a combination of both engineered teak wood and Portuguese limestone floors. A private courtyard provides the perfect outdoor space for entertaining. Don't miss this special home and a chance to escape to your own private coastal retreat!