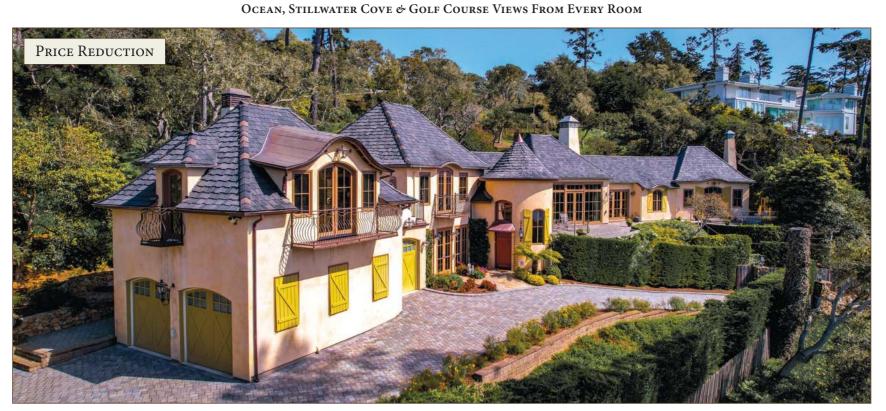

## BREATHTAKING VIEWS FROM THE MOST STUNNING PEBBLE BEACH ESTATE

This Spanish-style compound enjoys an 8,500+ sq. ft. main house, 2 bedroom guest house & studio carriage house. This estate provides the perfect combination of luxury and elegance which exudes the character and style of classic Pebble Beach.

1463 Oleada Road • 8 Beds, 9 Full & 2 Half Baths • 10,282 Sq. Ft. • 2.63 Acres • \$29,000,000 • BellaVistaPB.com