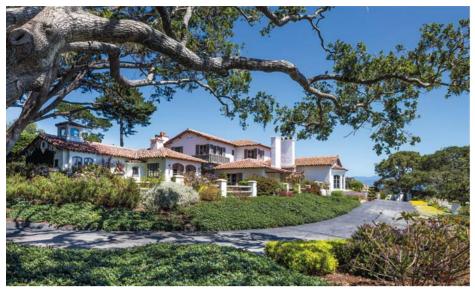

## About the Cover

140 Boyd Way, Carmel | \$5,850,000 3 Beds, 3.5 Baths | 4,141 Sq.Ft. | 140BoydWay.com Enjoy sweeping views and dramatic sunsets from this thoughtfully designed contemporary home in Carmel Highlands. Inspired by the Usonian Style architecture of Frank Lloyd Wright, this Zen-like home, built by Bill McLeod (who built the Post Ranch Inn), exudes quality and warmth. A gourmet kitchen, equipped with highend appliances, sleek black granite countertops, and custom Douglas fir cabinetry, looks out to the adjacent dining room, living room and deck. This 3 bedroom, 3 1/2 bath home also includes a study/office area, a family room, 4 fireplaces, and a large bonus room that could be a media room, library, or workout room. There is also a 3-car garage and approximately 1,000 square feet of decking facing the Pacific. Custom features include shoji screen inspired doors, built-in cabinets, floor to ceiling windows, radiant heating, solar panels, a wine cellar, water softening and water filtration systems, a back-up generator, and a combination of both engineered teak wood and Portuguese limestone floors. A private courtyard provides the perfect outdoor space for entertaining. Don't miss this special home and a chance to escape to your own private coastal retreat!