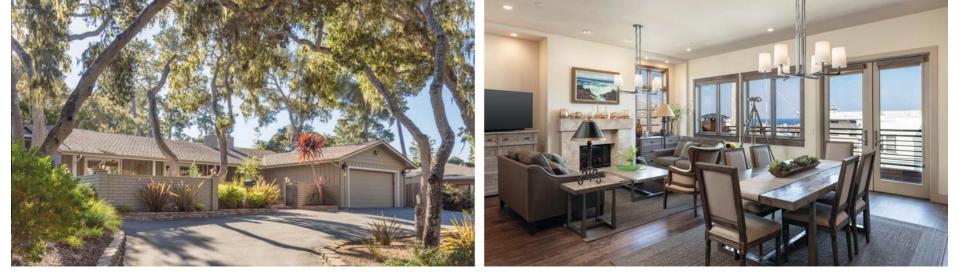

## About the Cover

140 Boyd Way, Carmel | \$5,850,000 3 Beds, 3.5 Baths | 4,141 Sq.Ft. | 140BoydWay.com Enjoy sweeping views and dramatic sunsets from this thoughtfully designed contemporary home in Carmel Highlands. Inspired by the Usonian Style architecture of Frank Lloyd Wright, this Zen-like home, built by Bill McLeod (who built the Post Ranch Inn), exudes quality and warmth. A gourmet kitchen, equipped with highend appliances, sleek black granite countertops, and custom Douglas fir cabinetry, looks out to the adjacent dining room, living room and deck. This 3 bedroom, 3 1/2 bath home also includes a study/office area, a family room, 4 fireplaces, and a large bonus room that could be a media room, library, or workout room. There is also a 3-car garage and approximately 1,000 square feet of decking facing the Pacific. Custom features include shoji screen inspired doors, built-in cabinets, floor to ceiling windows, radiant heating, solar panels, a wine cellar, water softening and water filtration systems, a back-up generator, and a combination of both engineered teak wood and Portuguese limestone floors. A private courtyard provides the perfect outdoor space for entertaining. Don't miss this special home and a chance to escape to your own private coastal retreat!