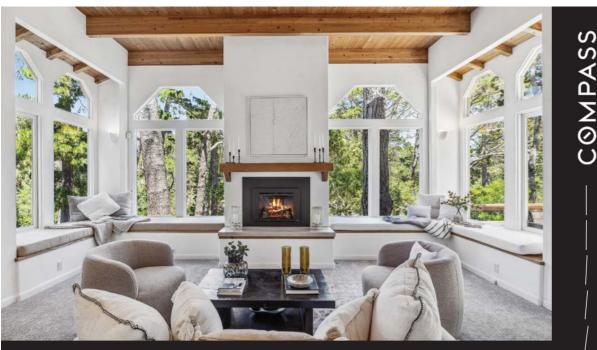

## About the Cover

140 Boyd Way, Carmel | \$5,850,000 3 Beds, 3.5 Baths | 4,141 Sq.Ft. | 140BoydWay.com Enjoy sweeping views and dramatic sunsets from this thoughtfully designed contemporary home in Carmel Highlands. Inspired by the Usonian Style architecture of Frank Lloyd Wright, this Zen-like home, built by Bill McLeod (who built the Post Ranch Inn), exudes quality and warmth. A gourmet kitchen, equipped with highend appliances, sleek black granite countertops, and custom Douglas fir cabinetry, looks out to the adjacent dining room, living room and deck. This 3 bedroom, 3 1/2 bath home also includes a study/office area, a family room, 4 fireplaces, and a large bonus room that could be a media room, library, or workout room. There is also a 3-car garage and approximately 1,000 square feet of decking facing the Pacific. Custom features include shoji screen inspired doors, built-in cabinets, floor to ceiling windows, radiant heating, solar panels, a wine cellar, water softening and water filtration systems, a back-up generator, and a combination of both engineered teak wood and Portuguese limestone floors. A private courtyard provides the perfect outdoor space for entertaining. Don't miss this special home and a chance to escape to your own private coastal retreat!