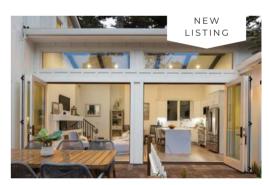

## About the Cover

140 Boyd Way, Carmel | \$5,850,000 3 Beds, 3.5 Baths | 4,141 Sq.Ft. | 140BoydWay.com Enjoy sweeping views and dramatic sunsets from this thoughtfully designed contemporary home in Carmel Highlands. Inspired by the Usonian Style architecture of Frank Lloyd Wright, this Zen-like home, built by Bill McLeod (who built the Post Ranch Inn), exudes quality and warmth. A gourmet kitchen, equipped with highend appliances, sleek black granite countertops, and custom Douglas fir cabinetry, looks out to the adjacent dining room, living room and deck. This 3 bedroom, 3 1/2 bath home also includes a study/office area, a family room, 4 fireplaces, and a large bonus room that could be a media room, library, or workout room. There is also a 3-car garage and approximately 1,000 square feet of decking facing the Pacific. Custom features include shoji screen inspired doors, built-in cabinets, floor to ceiling windows, radiant heating, solar panels, a wine cellar, water softening and water filtration systems, a back-up generator, and a combination of both engineered teak wood and Portuguese limestone floors. A private courtyard provides the perfect outdoor space for entertaining. Don't miss this special home and a chance to escape to your own private coastal retreat!

#### **Chris Babalis**

chris.babalis@carmelrealtycompany.com 831.884.3868 | chrisbabalis.com | DRE #01999982

TOM BRUCE TOM@TOMBRUCE.COM 831.277.7200 LIC. #00804595 November 29, 2024