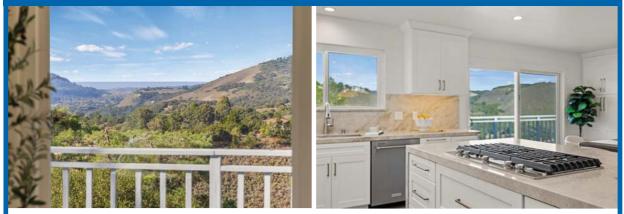

## About the Cover

140 Boyd Way, Carmel | \$5,850,000 3 Beds, 3.5 Baths | 4,141 Sq.Ft. | 140BoydWay.com Enjoy sweeping views and dramatic sunsets from this thoughtfully designed contemporary home in Carmel Highlands. Inspired by the Usonian Style architecture of Frank Lloyd Wright, this Zen-like home, built by Bill McLeod (who built the Post Ranch Inn), exudes quality and warmth. A gourmet kitchen, equipped with highend appliances, sleek black granite countertops, and custom Douglas fir cabinetry, looks out to the adjacent dining room, living room and deck. This 3 bedroom, 3 1/2 bath home also includes a study/office area, a family room, 4 fireplaces, and a large bonus room that could be a media room, library, or workout room. There is also a 3-car garage and approximately 1,000 square feet of decking facing the Pacific. Custom features include shoji screen inspired doors, built-in cabinets, floor to ceiling windows, radiant heating, solar panels, a wine cellar, water softening and water filtration systems, a back-up generator, and a combination of both engineered teak wood and Portuguese limestone floors. A private courtyard provides the perfect outdoor space for entertaining. Don't miss this special home and a chance to escape to your own private coastal retreat!

#### **Chris Babalis**

chris.babalis@carmelrealtycompany.com 831.884.3868 | chrisbabalis.com | DRE #01999982

TOM BRUCE TOM@TOMBRUCE.COM 831.277.7200 LIC. #00804595 November 29, 2024