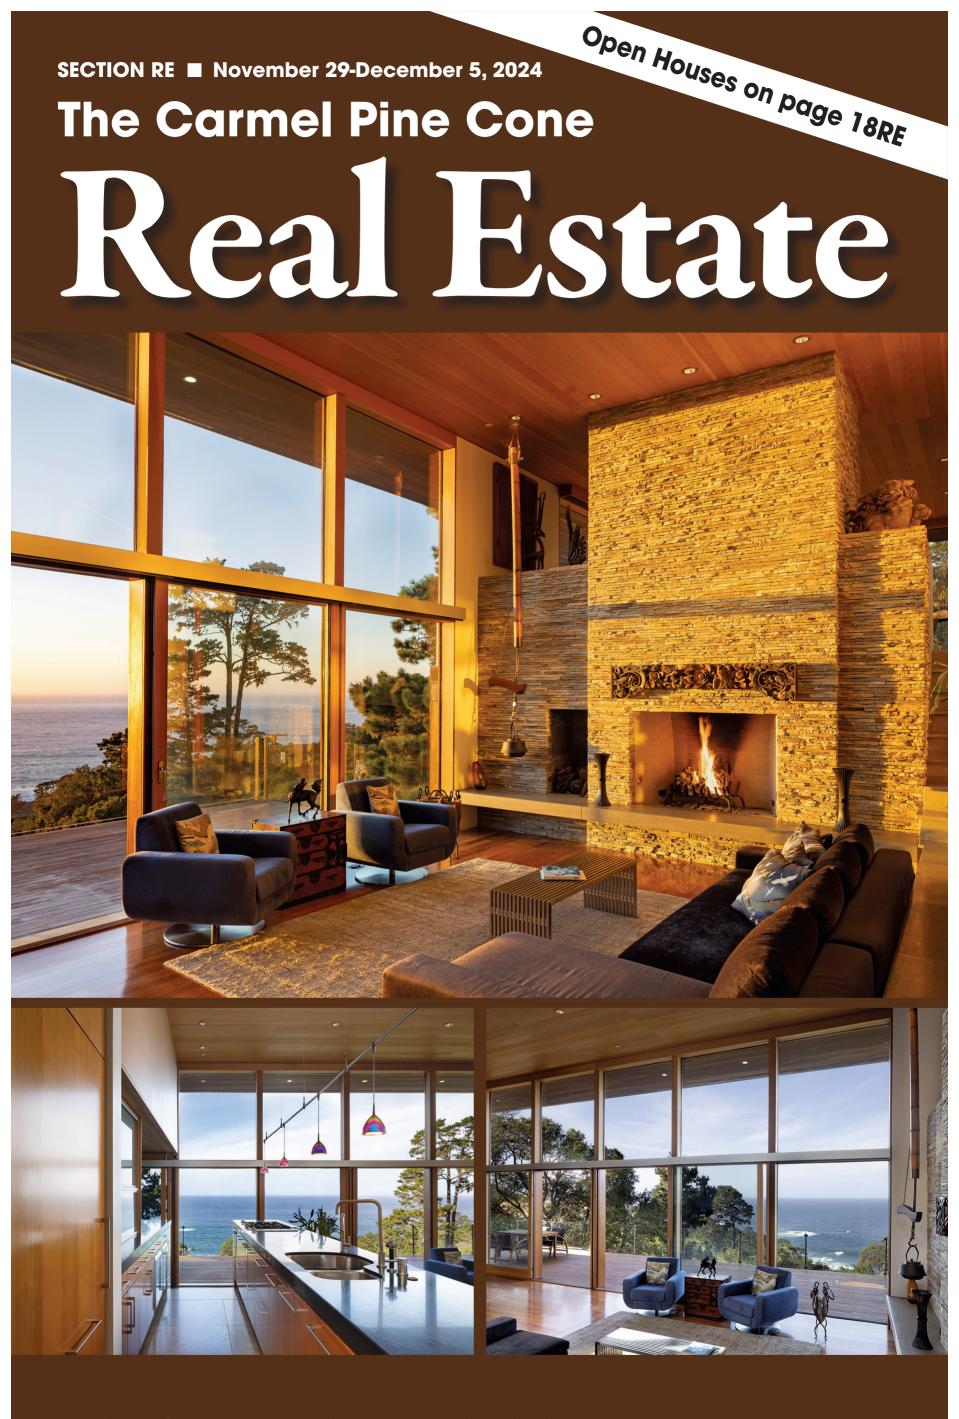

This week's cover property, located in Carmel Highlands, is presented by Chris Babalis of Carmel Realty Company (See Page 2RE)

## About the Cover

140 Boyd Way, Carmel | \$5,850,000 3 Beds, 3.5 Baths | 4,141 Sq.Ft. | 140BoydWay.com Enjoy sweeping views and dramatic sunsets from this thoughtfully designed contemporary home in Carmel Highlands. Inspired by the Usonian Style architecture of Frank Lloyd Wright, this Zen-like home, built by Bill McLeod (who built the Post Ranch Inn), exudes quality and warmth. A gourmet kitchen, equipped with highend appliances, sleek black granite countertops, and custom Douglas fir cabinetry, looks out to the adjacent dining room, living room and deck. This 3 bedroom, 3 1/2 bath home also includes a study/office area, a family room, 4 fireplaces, and a large bonus room that could be a media room, library, or workout room. There is also a 3-car garage and approximately 1,000 square feet of decking facing the Pacific. Custom features include shoji screen inspired doors, built-in cabinets, floor to ceiling windows, radiant heating, solar panels, a wine cellar, water softening and water filtration systems, a back-up generator, and a combination of both engineered teak wood and Portuguese limestone floors. A private courtyard provides the perfect outdoor space for entertaining. Don't miss this special home and a chance to escape to your own private coastal retreat!