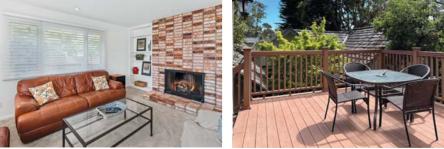

## About the Cover

140 Boyd Way, Carmel | \$5,850,000 3 Beds, 3.5 Baths | 4,141 Sq.Ft. | 140BoydWay.com Enjoy sweeping views and dramatic sunsets from this thoughtfully designed contemporary home in Carmel Highlands. Inspired by the Usonian Style architecture of Frank Lloyd Wright, this Zen-like home, built by Bill McLeod (who built the Post Ranch Inn), exudes quality and warmth. A gourmet kitchen, equipped with highend appliances, sleek black granite countertops, and custom Douglas fir cabinetry, looks out to the adjacent dining room, living room and deck. This 3 bedroom, 3 1/2 bath home also includes a study/office area, a family room, 4 fireplaces, and a large bonus room that could be a media room, library, or workout room. There is also a 3-car garage and approximately 1,000 square feet of decking facing the Pacific. Custom features include shoji screen inspired doors, built-in cabinets, floor to ceiling windows, radiant heating, solar panels, a wine cellar, water softening and water filtration systems, a back-up generator, and a combination of both engineered teak wood and Portuguese limestone floors. A private courtyard provides the perfect outdoor space for entertaining. Don't miss this special home and a chance to escape to your own private coastal retreat!