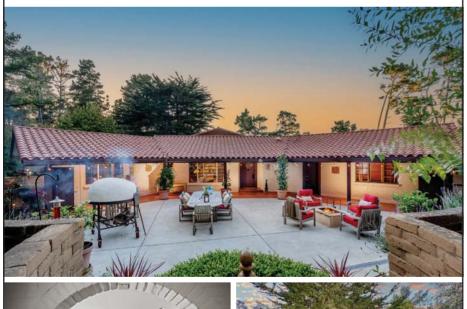

## About the Cover

140 Boyd Way, Carmel | \$5,850,000 3 Beds, 3.5 Baths | 4,141 Sq.Ft. | 140BoydWay.com Enjoy sweeping views and dramatic sunsets from this thoughtfully designed contemporary home in Carmel Highlands. Inspired by the Usonian Style architecture of Frank Lloyd Wright, this Zen-like home, built by Bill McLeod (who built the Post Ranch Inn), exudes quality and warmth. A gourmet kitchen, equipped with highend appliances, sleek black granite countertops, and custom Douglas fir cabinetry, looks out to the adjacent dining room, living room and deck. This 3 bedroom, 3 1/2 bath home also includes a study/office area, a family room, 4 fireplaces, and a large bonus room that could be a media room, library, or workout room. There is also a 3-car garage and approximately 1,000 square feet of decking facing the Pacific. Custom features include shoji screen inspired doors, built-in cabinets, floor to ceiling windows, radiant heating, solar panels, a wine cellar, water softening and water filtration systems, a back-up generator, and a combination of both engineered teak wood and Portuguese limestone floors. A private courtyard provides the perfect outdoor space for entertaining. Don't miss this special home and a chance to escape to your own private coastal retreat!