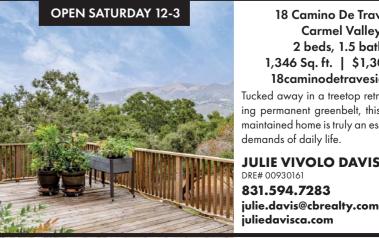

## About the Cover

140 Boyd Way, Carmel | \$5,850,000 3 Beds, 3.5 Baths | 4,141 Sq.Ft. | 140BoydWay.com Enjoy sweeping views and dramatic sunsets from this thoughtfully designed contemporary home in Carmel Highlands. Inspired by the Usonian Style architecture of Frank Lloyd Wright, this Zen-like home, built by Bill McLeod (who built the Post Ranch Inn), exudes quality and warmth. A gourmet kitchen, equipped with highend appliances, sleek black granite countertops, and custom Douglas fir cabinetry, looks out to the adjacent dining room, living room and deck. This 3 bedroom, 3 1/2 bath home also includes a study/office area, a family room, 4 fireplaces, and a large bonus room that could be a media room, library, or workout room. There is also a 3-car garage and approximately 1,000 square feet of decking facing the Pacific. Custom features include shoji screen inspired doors, built-in cabinets, floor to ceiling windows, radiant heating, solar panels, a wine cellar, water softening and water filtration systems, a back-up generator, and a combination of both engineered teak wood and Portuguese limestone floors. A private courtyard provides the perfect outdoor space for entertaining. Don't miss this special home and a chance to escape to your own private coastal retreat!

#### **Chris Babalis**

chris.babalis@carmelrealtycompany.com 831.884.3868 | chrisbabalis.com | DRE #01999982

TOM BRUCE TOM@TOMBRUCE.COM 831.277.7200 LIC. #00804595 November 29, 2024