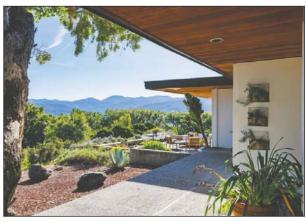

This week's cover property, located in Carmel Highlands, is presented by Chris Babalis of Carmel Realty Company (See Page 2RE)

## About the Cover

140 Boyd Way, Carmel | \$5,850,000 3 Beds, 3.5 Baths | 4,141 Sq.Ft. | 140BoydWay.com Enjoy sweeping views and dramatic sunsets from this thoughtfully designed contemporary home in Carmel Highlands. Inspired by the Usonian Style architecture of Frank Lloyd Wright, this Zen-like home, built by Bill McLeod (who built the Post Ranch Inn), exudes quality and warmth. A gourmet kitchen, equipped with highend appliances, sleek black granite countertops, and custom Douglas fir cabinetry, looks out to the adjacent dining room, living room and deck. This 3 bedroom, 3 1/2 bath home also includes a study/office area, a family room, 4 fireplaces, and a large bonus room that could be a media room, library, or workout room. There is also a 3-car garage and approximately 1,000 square feet of decking facing the Pacific. Custom features include shoji screen inspired doors, built-in cabinets, floor to ceiling windows, radiant heating, solar panels, a wine cellar, water softening and water filtration systems, a back-up generator, and a combination of both engineered teak wood and Portuguese limestone floors. A private courtyard provides the perfect outdoor space for entertaining. Don't miss this special home and a chance to escape to your own private coastal retreat!