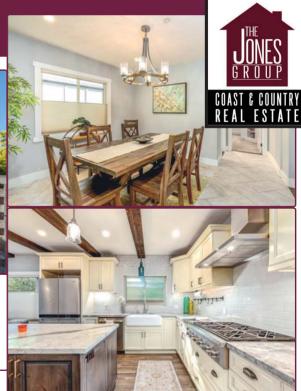

610 Forest Ave, Pacific Grove Open House Sat 11:30-3:30 & Sun 1:30-3:30 Pueblo Revival Style spacious home • gorgeous remodeled interior • "close to town" location • 3 beds/2 baths • street-to-alley lot with 1 car garage + 2 off-street parking places • outside entertaining spaces \$1,749,500

## TEXT/CALL 831.917.4534

Sale Pending

Commercial Retail Charmer 13750 Center Street, CV Village Sale Pending \$799,000

Peggy Jones

Broker, REALTOR DRE 01299648 JonesGroupRealEstate.com

SOLD THIS WEEK

1757 Havana St, Seaside SOLD for \$715,000