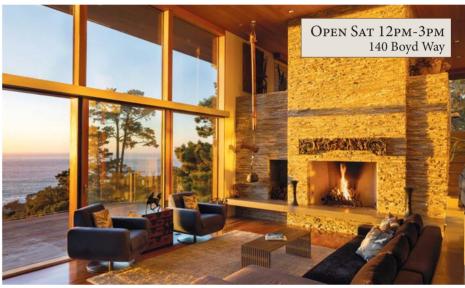

## About the Cover

140 Boyd Way, Carmel | \$5,850,000 3 Beds, 3.5 Baths | 4,141 Sq.Ft. | 140BoydWay.com Enjoy sweeping views and dramatic sunsets from this thoughtfully designed contemporary home in Carmel Highlands. Inspired by the Usonian Style architecture of Frank Lloyd Wright, this Zen-like home, built by Bill McLeod (who built the Post Ranch Inn), exudes quality and warmth. A gourmet kitchen, equipped with highend appliances, sleek black granite countertops, and custom Douglas fir cabinetry, looks out to the adjacent dining room, living room and deck. This 3 bedroom, 3 1/2 bath home also includes a study/office area, a family room, 4 fireplaces, and a large bonus room that could be a media room, library, or workout room. There is also a 3-car garage and approximately 1,000 square feet of decking facing the Pacific. Custom features include shoji screen inspired doors, built-in cabinets, floor to ceiling windows, radiant heating, solar panels, a wine cellar, water softening and water filtration systems, a back-up generator, and a combination of both engineered teak wood and Portuguese limestone floors. A private courtyard provides the perfect outdoor space for entertaining. Don't miss this special home and a chance to escape to your own private coastal retreat!

#### **Chris Babalis**

chris.babalis@carmelrealtycompany.com 831.884.3868 | chrisbabalis.com | DRE #01999982

TOM BRUCE TOM@TOMBRUCE.COM 831.277.7200 LIC. #00804595 November 29, 2024