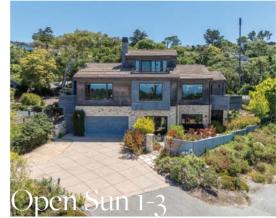

## About the Cover

140 Boyd Way, Carmel | \$5,850,000 3 Beds, 3.5 Baths | 4,141 Sq.Ft. | 140BoydWay.com Enjoy sweeping views and dramatic sunsets from this thoughtfully designed contemporary home in Carmel Highlands. Inspired by the Usonian Style architecture of Frank Lloyd Wright, this Zen-like home, built by Bill McLeod (who built the Post Ranch Inn), exudes quality and warmth. A gourmet kitchen, equipped with highend appliances, sleek black granite countertops, and custom Douglas fir cabinetry, looks out to the adjacent dining room, living room and deck. This 3 bedroom, 3 1/2 bath home also includes a study/office area, a family room, 4 fireplaces, and a large bonus room that could be a media room, library, or workout room. There is also a 3-car garage and approximately 1,000 square feet of decking facing the Pacific. Custom features include shoji screen inspired doors, built-in cabinets, floor to ceiling windows, radiant heating, solar panels, a wine cellar, water softening and water filtration systems, a back-up generator, and a combination of both engineered teak wood and Portuguese limestone floors. A private courtyard provides the perfect outdoor space for entertaining. Don't miss this special home and a chance to escape to your own private coastal retreat!