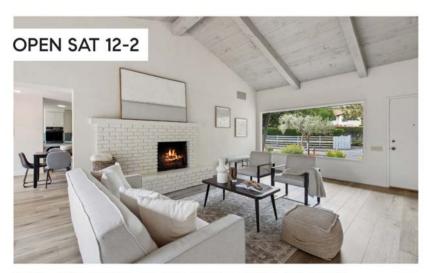

610 Forest Ave, Pacific Grove Open House Sat 11:30-3:30 & Sun 1:30-3:30 Pueblo Revival Style spacious home • gorgeous remodeled interior • "close to town" location • 3 beds/2 baths • street-to-alley lot with 1 car garage + 2 off-street parking places • outside entertaining spaces \$1,749,500