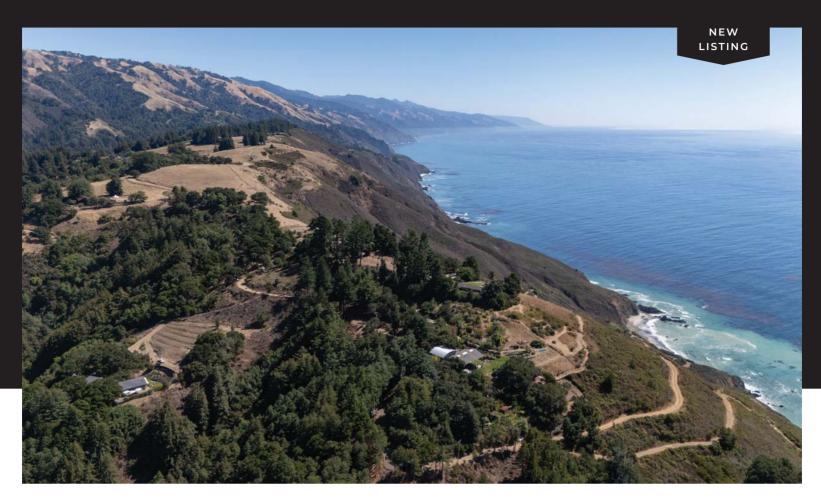

This week's cover property, located in Carmel Highlands, is presented by Chris Babalis of Carmel Realty Company (See Page 2RE)

## About the Cover

140 Boyd Way, Carmel | \$5,850,000 3 Beds, 3.5 Baths | 4,141 Sq.Ft. | 140BoydWay.com Enjoy sweeping views and dramatic sunsets from this thoughtfully designed contemporary home in Carmel Highlands. Inspired by the Usonian Style architecture of Frank Lloyd Wright, this Zen-like home, built by Bill McLeod (who built the Post Ranch Inn), exudes quality and warmth. A gourmet kitchen, equipped with highend appliances, sleek black granite countertops, and custom Douglas fir cabinetry, looks out to the adjacent dining room, living room and deck. This 3 bedroom, 3 1/2 bath home also includes a study/office area, a family room, 4 fireplaces, and a large bonus room that could be a media room, library, or workout room. There is also a 3-car garage and approximately 1,000 square feet of decking facing the Pacific. Custom features include shoji screen inspired doors, built-in cabinets, floor to ceiling windows, radiant heating, solar panels, a wine cellar, water softening and water filtration systems, a back-up generator, and a combination of both engineered teak wood and Portuguese limestone floors. A private courtyard provides the perfect outdoor space for entertaining. Don't miss this special home and a chance to escape to your own private coastal retreat!