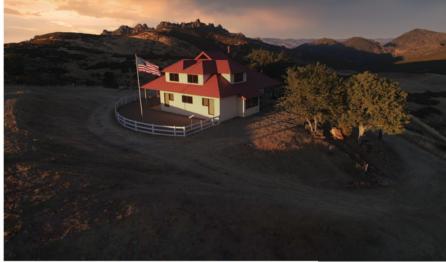

## About the Cover

140 Boyd Way, Carmel | \$5,850,000 3 Beds, 3.5 Baths | 4,141 Sq.Ft. | 140BoydWay.com Enjoy sweeping views and dramatic sunsets from this thoughtfully designed contemporary home in Carmel Highlands. Inspired by the Usonian Style architecture of Frank Lloyd Wright, this Zen-like home, built by Bill McLeod (who built the Post Ranch Inn), exudes quality and warmth. A gourmet kitchen, equipped with highend appliances, sleek black granite countertops, and custom Douglas fir cabinetry, looks out to the adjacent dining room, living room and deck. This 3 bedroom, 3 1/2 bath home also includes a study/office area, a family room, 4 fireplaces, and a large bonus room that could be a media room, library, or workout room. There is also a 3-car garage and approximately 1,000 square feet of decking facing the Pacific. Custom features include shoji screen inspired doors, built-in cabinets, floor to ceiling windows, radiant heating, solar panels, a wine cellar, water softening and water filtration systems, a back-up generator, and a combination of both engineered teak wood and Portuguese limestone floors. A private courtyard provides the perfect outdoor space for entertaining. Don't miss this special home and a chance to escape to your own private coastal retreat!

#### **Chris Babalis**

chris.babalis@carmelrealtycompany.com 831.884.3868 | chrisbabalis.com | DRE #01999982

TOM BRUCE TOM@TOMBRUCE.COM 831.277.7200 LIC. #00804595 November 29, 2024