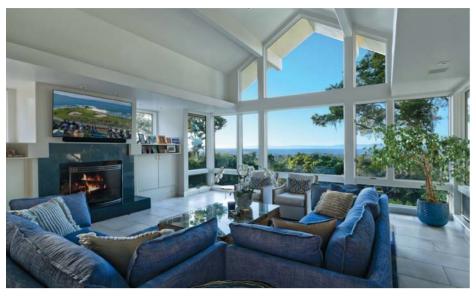

## About the Cover

140 Boyd Way, Carmel | \$5,850,000 3 Beds, 3.5 Baths | 4,141 Sq.Ft. | 140BoydWay.com Enjoy sweeping views and dramatic sunsets from this thoughtfully designed contemporary home in Carmel Highlands. Inspired by the Usonian Style architecture of Frank Lloyd Wright, this Zen-like home, built by Bill McLeod (who built the Post Ranch Inn), exudes quality and warmth. A gourmet kitchen, equipped with highend appliances, sleek black granite countertops, and custom Douglas fir cabinetry, looks out to the adjacent dining room, living room and deck. This 3 bedroom, 3 1/2 bath home also includes a study/office area, a family room, 4 fireplaces, and a large bonus room that could be a media room, library, or workout room. There is also a 3-car garage and approximately 1,000 square feet of decking facing the Pacific. Custom features include shoji screen inspired doors, built-in cabinets, floor to ceiling windows, radiant heating, solar panels, a wine cellar, water softening and water filtration systems, a back-up generator, and a combination of both engineered teak wood and Portuguese limestone floors. A private courtyard provides the perfect outdoor space for entertaining. Don't miss this special home and a chance to escape to your own private coastal retreat!