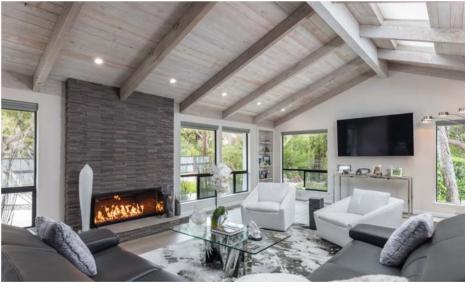

## About the Cover

140 Boyd Way, Carmel | \$5,850,000 3 Beds, 3.5 Baths | 4,141 Sq.Ft. | 140BoydWay.com Enjoy sweeping views and dramatic sunsets from this thoughtfully designed contemporary home in Carmel Highlands. Inspired by the Usonian Style architecture of Frank Lloyd Wright, this Zen-like home, built by Bill McLeod (who built the Post Ranch Inn), exudes quality and warmth. A gourmet kitchen, equipped with highend appliances, sleek black granite countertops, and custom Douglas fir cabinetry, looks out to the adjacent dining room, living room and deck. This 3 bedroom, 3 1/2 bath home also includes a study/office area, a family room, 4 fireplaces, and a large bonus room that could be a media room, library, or workout room. There is also a 3-car garage and approximately 1,000 square feet of decking facing the Pacific. Custom features include shoji screen inspired doors, built-in cabinets, floor to ceiling windows, radiant heating, solar panels, a wine cellar, water softening and water filtration systems, a back-up generator, and a combination of both engineered teak wood and Portuguese limestone floors. A private courtyard provides the perfect outdoor space for entertaining. Don't miss this special home and a chance to escape to your own private coastal retreat!