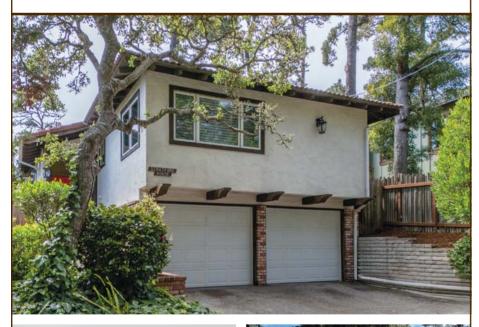

#### OPEN HOUSE - FRIDAY & SATURDAY 12-3 PM, SUNDAY 11AM-2PM

25655 Tierra Grande Dr, Carmel 3 bedroom, 2 bathrooms, 2106 sq.ft. on over an acre lot \$1,895,000

Views, views, views! A little piece of heaven can be found in this sunny mid valley location in a home perched above the neighborhood to enjoy the expansive views of the ocean and hills. This single story turn-key home sits on over an acre lot with a wrap around deck to enjoy the views from east to west as well as plenty of usable yard space to entertain or just relax. This 3 bedroom, 2 bath home also has an efficient office space, indoor laundry room and spacious living room and kitchen/dining area. Your opportunity awaits to have an incredible ocean and valley hills view property in the perfect mid valley climate!

Julie Kavanaugh REALTOR® Carmel Coast Realty 831.601.9963 www.carmelcoastrealty.net Lic# 01271808