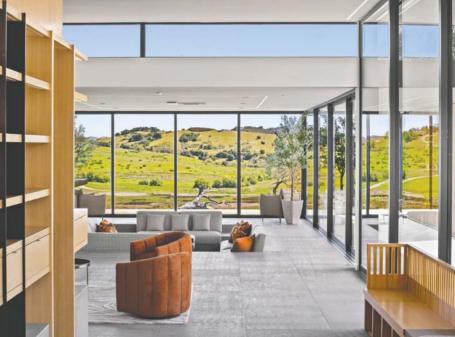

## About the Cover

140 Boyd Way, Carmel | \$5,850,000 3 Beds, 3.5 Baths | 4,141 Sq.Ft. | 140BoydWay.com Enjoy sweeping views and dramatic sunsets from this thoughtfully designed contemporary home in Carmel Highlands. Inspired by the Usonian Style architecture of Frank Lloyd Wright, this Zen-like home, built by Bill McLeod (who built the Post Ranch Inn), exudes quality and warmth. A gourmet kitchen, equipped with highend appliances, sleek black granite countertops, and custom Douglas fir cabinetry, looks out to the adjacent dining room, living room and deck. This 3 bedroom, 3 1/2 bath home also includes a study/office area, a family room, 4 fireplaces, and a large bonus room that could be a media room, library, or workout room. There is also a 3-car garage and approximately 1,000 square feet of decking facing the Pacific. Custom features include shoji screen inspired doors, built-in cabinets, floor to ceiling windows, radiant heating, solar panels, a wine cellar, water softening and water filtration systems, a back-up generator, and a combination of both engineered teak wood and Portuguese limestone floors. A private courtyard provides the perfect outdoor space for entertaining. Don't miss this special home and a chance to escape to your own private coastal retreat!