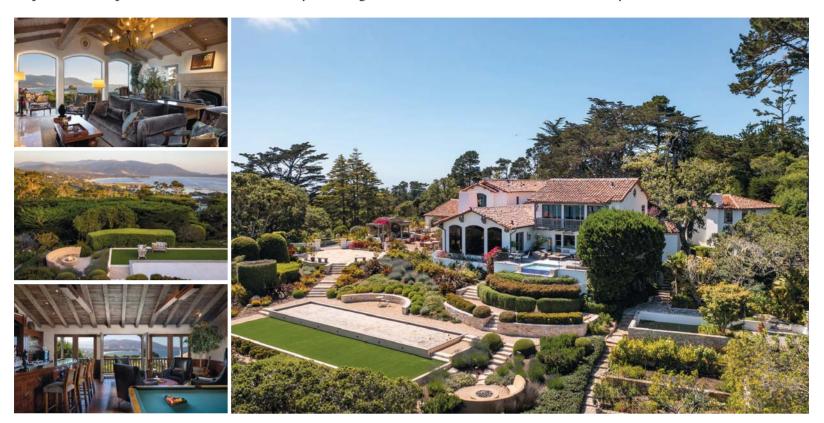

## About the Cover

140 Boyd Way, Carmel | \$5,850,000 3 Beds, 3.5 Baths | 4,141 Sq.Ft. | 140BoydWay.com Enjoy sweeping views and dramatic sunsets from this thoughtfully designed contemporary home in Carmel Highlands. Inspired by the Usonian Style architecture of Frank Lloyd Wright, this Zen-like home, built by Bill McLeod (who built the Post Ranch Inn), exudes quality and warmth. A gourmet kitchen, equipped with highend appliances, sleek black granite countertops, and custom Douglas fir cabinetry, looks out to the adjacent dining room, living room and deck. This 3 bedroom, 3 1/2 bath home also includes a study/office area, a family room, 4 fireplaces, and a large bonus room that could be a media room, library, or workout room. There is also a 3-car garage and approximately 1,000 square feet of decking facing the Pacific. Custom features include shoji screen inspired doors, built-in cabinets, floor to ceiling windows, radiant heating, solar panels, a wine cellar, water softening and water filtration systems, a back-up generator, and a combination of both engineered teak wood and Portuguese limestone floors. A private courtyard provides the perfect outdoor space for entertaining. Don't miss this special home and a chance to escape to your own private coastal retreat!

#### **Chris Babalis**

chris.babalis@carmelrealtycompany.com 831.884.3868 | chrisbabalis.com | DRE #01999982

TOM BRUCE TOM@TOMBRUCE.COM 831.277.7200 LIC. #00804595 November 29, 2024