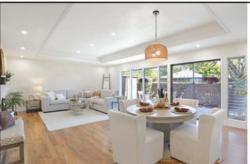

## About the Cover

140 Boyd Way, Carmel | \$5,850,000 3 Beds, 3.5 Baths | 4,141 Sq.Ft. | 140BoydWay.com Enjoy sweeping views and dramatic sunsets from this thoughtfully designed contemporary home in Carmel Highlands. Inspired by the Usonian Style architecture of Frank Lloyd Wright, this Zen-like home, built by Bill McLeod (who built the Post Ranch Inn), exudes quality and warmth. A gourmet kitchen, equipped with highend appliances, sleek black granite countertops, and custom Douglas fir cabinetry, looks out to the adjacent dining room, living room and deck. This 3 bedroom, 3 1/2 bath home also includes a study/office area, a family room, 4 fireplaces, and a large bonus room that could be a media room, library, or workout room. There is also a 3-car garage and approximately 1,000 square feet of decking facing the Pacific. Custom features include shoji screen inspired doors, built-in cabinets, floor to ceiling windows, radiant heating, solar panels, a wine cellar, water softening and water filtration systems, a back-up generator, and a combination of both engineered teak wood and Portuguese limestone floors. A private courtyard provides the perfect outdoor space for entertaining. Don't miss this special home and a chance to escape to your own private coastal retreat!