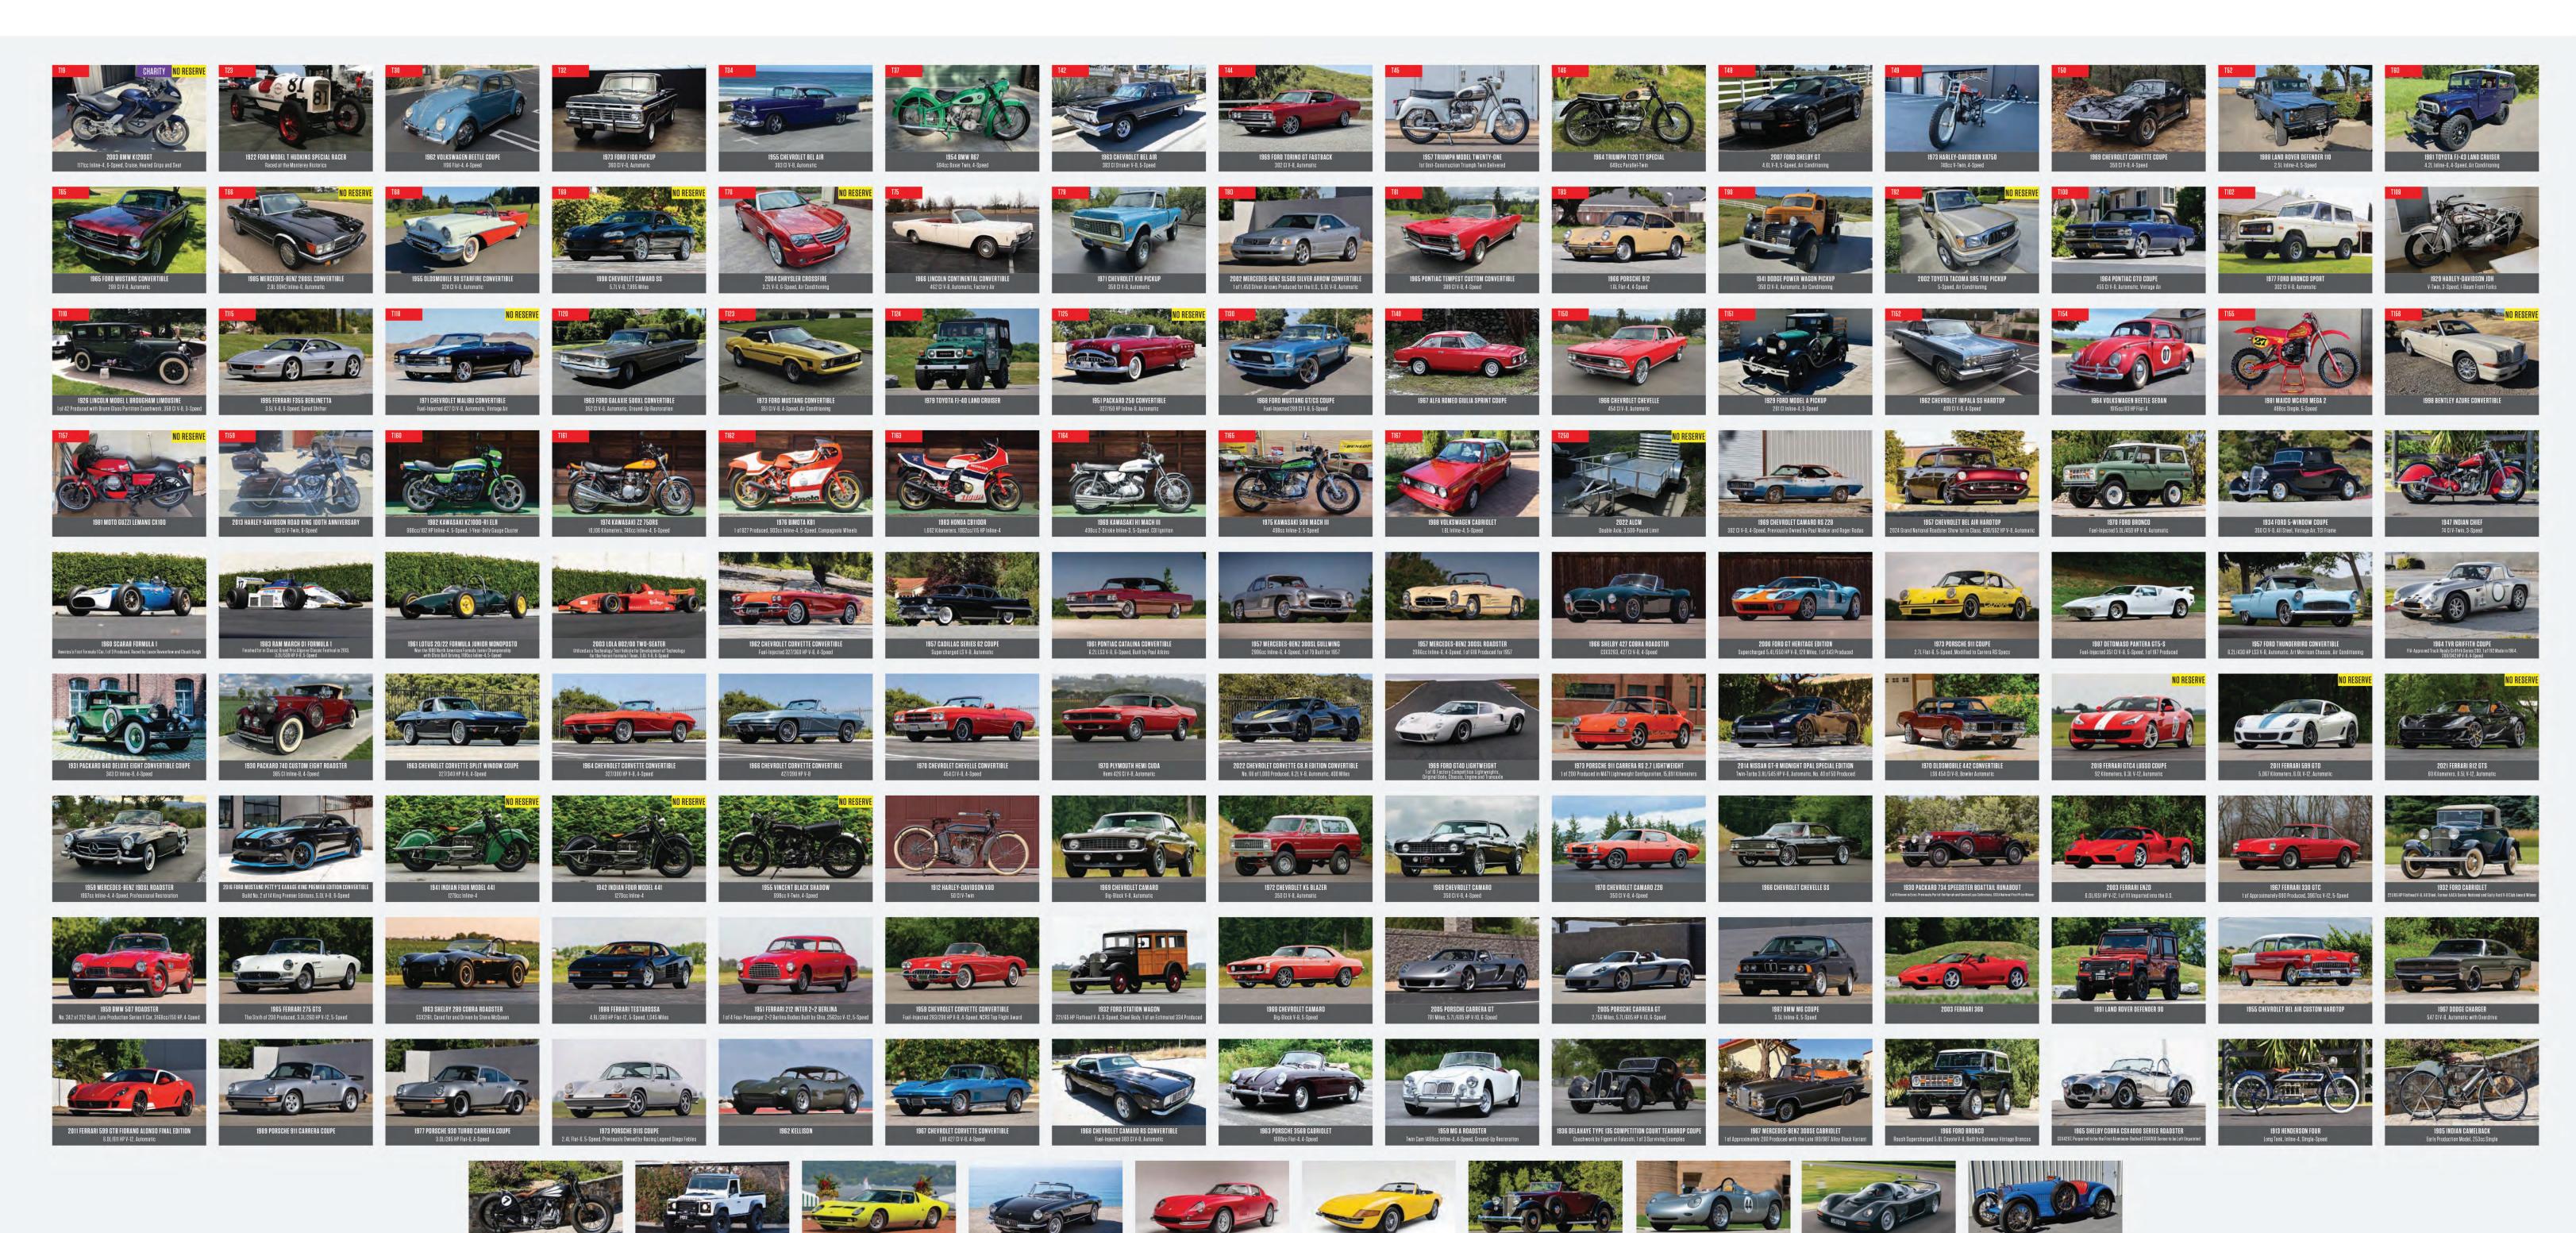

## FEATURED VEHICLES

1967 Ferrari 275 GTB/4 S/N 10583, Ferrari Classiche Certified, Multiple-Time FCA Platinum Award Winner

**1927 Bugatti Type 37** Serial No. 37212, 1496cc Inline-4, 4-Speed

1969 Lamborghini Miura P400 S Chassis No. 3919, Previously Owned by Indianapolis 500 Driver Salt Walther

1967 Ferrari 330 GTS S/N 10561, 1 of 99 Produced, Multiple-Time FCA Platinum Award Winner

1930 Packard 734 Speedster Boattail Runabout 1 of 19 Known to Exist, Previously Part of the Harrah and General Lyon Collections, CCCA National First Prize Winner

1960 Scarab Formula 1 America's First Formula 1 Car, 1 of 3 Produced, Raced by Lance Reventlow and Chuck Daigh

1963 Shelby 289 Cobra Roadster CSX2161, Cared for and Driven by Steve McQueen

1992 Schuppan-Porsche 962CR Turbocharged 3.4L/600 HP Flat-6, Chassis No. AS 962CR 05/50, The Second and Final Production 962CR

1973 Porsche 911 Carrera RS 2.7 Lightweight 1 of 200 Produced in M471 Lightweight Configuration. 15,891 Kilometers

2003 Ferrari Enzo 6.0L/651 HP V-12, 1 of 111 Imported into the U.S.

1932 Packard 905 Twin Six Coupe Roadster 1 of 311 Twin Six Cars Produced, 445.5 Cl V-12, 3-Speed

1957 Mercedes-Benz 300SL Gullwing 2996cc Inline-6, 4-Speed, 1 of 70 Built for 1957

1971 Ferrari 365 GTS/4 Daytona Spider S/N 14403,1 of 122 Produced, Four-Time Platinum Award Winner at Cavallino

2005 Porsche Carrera GT 781 Miles, 5.7L/605 HP V-10, 6-Speed

1,079 Miles, 5.2L/455 HP V-12, 5-Speed

2008 LAMBORGHINI GALLARDO SPYDER 1,112 Miles, All-Wheel Drive, 5.0L/520 HP V-10, Automatic

2002 FERRARI 575M MARANELLO

57 Miles, Fiorano Handling Package, 5.7L/515 HP V-12, Automatic

5.2L/455 HP V-12, 5-Speed

1999 LAMBORGHINI DIABLO VT ROADSTER

All-Wheel Drive, 5.7L/530 HP V-12, 5-Speed

1988 FERRARI 328 GTS

1973 JAGUAR E-TYPE SERIES III ROADSTER 5.3L V-12, 4-Speed

18 HP 2-Cylinder, 2-Speed Planetary

Charles Chayne Trophy Winner at the Pebble Beach Concours d'Elegance

1936 PACKARD 120 CONVERTIBLE

282 Cl Inline-8, 3-Speed, Frame-On Restoration

Dual-Quad 365/305 HP V-8, Automatic, 1 of 2,150 Produced

COLLECTION

244cc Single, 5-Speed

1 of 182 Produced, 351 CI V-8, 5-Speed