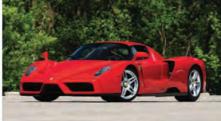

1973 Porsche 911 Carrera RS 2.7 Lightweight 1 of 200 Produced in M471 Lightweight Configuration. 15,891 Kilometers

2003 Ferrari Enzo 6.0L/651 HP V-12, 1 of 111 Imported into the U.S.

1932 Packard 905 Twin Six Coupe Roadster 1 of 311 Twin Six Cars Produced, 445.5 Cl V-12, 3-Speed