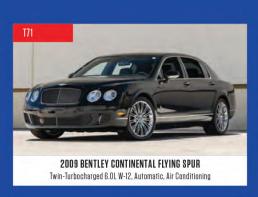

rd Winner at Cavallino



2005 Porsche Carrera GT 781 Miles, 5.7L/605 HP V-10, 6-Speed



1,079 Miles, 5.2L/455 HP V-12, 5-Speed





2008 LAMBORGHINI GALLARDO SPYDER 1,112 Miles, All-Wheel Drive, 5.0L/520 HP V-10, Automatic



2002 FERRARI 575M MARANELLO

57 Miles, Fiorano Handling Package, 5.7L/515 HP V-12, Automatic

5.2L/455 HP V-12, 5-Speed



1999 LAMBORGHINI DIABLO VT ROADSTER

All-Wheel Drive, 5.7L/530 HP V-12, 5-Speed



1988 FERRARI 328 GTS





1973 JAGUAR E-TYPE SERIES III ROADSTER 5.3L V-12, 4-Speed

















18 HP 2-Cylinder, 2-Speed Planetary



Charles Chayne Trophy Winner at the Pebble Beach Concours d'Elegance













1936 PACKARD 120 CONVERTIBLE

282 Cl Inline-8, 3-Speed, Frame-On Restoration



Dual-Quad 365/305 HP V-8, Automatic, 1 of 2,150 Produced

















COLLECTION





244cc Single, 5-Speed





















1 of 182 Produced, 351 CI V-8, 5-Speed





# HYATT REGENCY MONTEREY HOTEL & SPA - DEL MONTE GOLF COURSE MONTEREY, CA • 600 VEHICLES • 100 MOTORCYCLES









formation and photos in this brochure have been provided by end/or authorized for us by the consignor/seller, information is deemed reliable but not guaranteed.

# Porad Prite ®







## OFFICIAL SPONSORS OF MECUM AUCTIONS







dodge.com

statefarm.com

nationalpartsdepot.com





303automotive.com