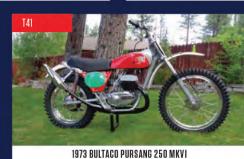

2005 Porsche Carrera GT 781 Miles, 5.7L/605 HP V-10, 6-Speed



1,079 Miles, 5.2L/455 HP V-12, 5-Speed





2008 LAMBORGHINI GALLARDO SPYDER 1,112 Miles, All-Wheel Drive, 5.0L/520 HP V-10, Automatic



2002 FERRARI 575M MARANELLO

57 Miles, Fiorano Handling Package, 5.7L/515 HP V-12, Automatic

5.2L/455 HP V-12, 5-Speed



1999 LAMBORGHINI DIABLO VT ROADSTER

All-Wheel Drive, 5.7L/530 HP V-12, 5-Speed



1988 FERRARI 328 GTS





1973 JAGUAR E-TYPE SERIES III ROADSTER 5.3L V-12, 4-Speed

















18 HP 2-Cylinder, 2-Speed Planetary



Charles Chayne Trophy Winner at the Pebble Beach Concours d'Elegance













1936 PACKARD 120 CONVERTIBLE

282 Cl Inline-8, 3-Speed, Frame-On Restoration



Dual-Quad 365/305 HP V-8, Automatic, 1 of 2,150 Produced

















COLLECTION





244cc Single, 5-Speed





















1 of 182 Produced, 351 CI V-8, 5-Speed





# HYATT REGENCY MONTEREY HOTEL & SPA - DEL MONTE GOLF COURSE MONTEREY, CA • 600 VEHICLES • 100 MOTORCYCLES









formation and photos in this brochure have been provided by end/or authorized for us by the consignor/seller, information is deemed reliable but not guaranteed.

# Porad Prite ®







## OFFICIAL SPONSORS OF MECUM AUCTIONS







dodge.com

statefarm.com

nationalpartsdepot.com





303automotive.com