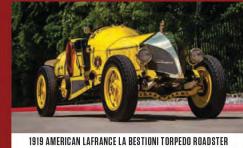

## FEATURED VEHICLES

1967 Ferrari 275 GTB/4 S/N 10583, Ferrari Classiche Certified, Multiple-Time FCA Platinum Award Winner

**1927 Bugatti Type 37** Serial No. 37212, 1496cc Inline-4, 4-Speed

1969 Lamborghini Miura P400 S Chassis No. 3919, Previously Owned by Indianapolis 500 Driver Salt Walther