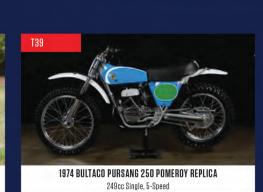

r at Cavallino



2005 Porsche Carrera GT 781 Miles, 5.7L/605 HP V-10, 6-Speed



1,079 Miles, 5.2L/455 HP V-12, 5-Speed





2008 LAMBORGHINI GALLARDO SPYDER 1,112 Miles, All-Wheel Drive, 5.0L/520 HP V-10, Automatic



2002 FERRARI 575M MARANELLO

57 Miles, Fiorano Handling Package, 5.7L/515 HP V-12, Automatic

5.2L/455 HP V-12, 5-Speed



1999 LAMBORGHINI DIABLO VT ROADSTER

All-Wheel Drive, 5.7L/530 HP V-12, 5-Speed



1988 FERRARI 328 GTS





1973 JAGUAR E-TYPE SERIES III ROADSTER 5.3L V-12, 4-Speed

















18 HP 2-Cylinder, 2-Speed Planetary



Charles Chayne Trophy Winner at the Pebble Beach Concours d'Elegance













1936 PACKARD 120 CONVERTIBLE

282 Cl Inline-8, 3-Speed, Frame-On Restoration



Dual-Quad 365/305 HP V-8, Automatic, 1 of 2,150 Produced

















COLLECTION





244cc Single, 5-Speed





















1 of 182 Produced, 351 CI V-8, 5-Speed





# HYATT REGENCY MONTEREY HOTEL & SPA - DEL MONTE GOLF COURSE MONTEREY, CA • 600 VEHICLES • 100 MOTORCYCLES









formation and photos in this brochure have been provided by end/or authorized for us by the consignor/seller, information is deemed reliable but not guaranteed.

# Porad Prite ®







## OFFICIAL SPONSORS OF MECUM AUCTIONS







dodge.com

statefarm.com

nationalpartsdepot.com





303automotive.com