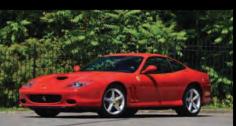

1957 Mercedes-Benz 300SL Gullwing 2996cc Inline-6, 4-Speed, 1 of 70 Built for 1957

1971 Ferrari 365 GTS/4 Daytona Spider S/N 14403,1 of 122 Produced, Four-Time Platinum Award Winner at Cavallino

2005 Porsche Carrera GT 781 Miles, 5.7L/605 HP V-10, 6-Speed