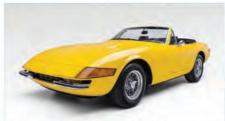

1957 Mercedes-Benz 300SL Gullwing 2996cc Inline-6, 4-Speed, 1 of 70 Built for 1957

1971 Ferrari 365 GTS/4 Daytona Spider S/N 14403,1 of 122 Produced, Four-Time Platinum Award Winner at Cavallino

2005 Porsche Carrera GT 781 Miles, 5.7L/605 HP V-10, 6-Speed