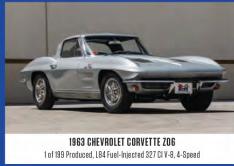

Miles, 5.7L/605 HP V-10, 6-Speed



1,079 Miles, 5.2L/455 HP V-12, 5-Speed





2008 LAMBORGHINI GALLARDO SPYDER 1,112 Miles, All-Wheel Drive, 5.0L/520 HP V-10, Automatic



2002 FERRARI 575M MARANELLO

57 Miles, Fiorano Handling Package, 5.7L/515 HP V-12, Automatic

5.2L/455 HP V-12, 5-Speed



1999 LAMBORGHINI DIABLO VT ROADSTER

All-Wheel Drive, 5.7L/530 HP V-12, 5-Speed



1988 FERRARI 328 GTS





1973 JAGUAR E-TYPE SERIES III ROADSTER 5.3L V-12, 4-Speed

















18 HP 2-Cylinder, 2-Speed Planetary



Charles Chayne Trophy Winner at the Pebble Beach Concours d'Elegance













1936 PACKARD 120 CONVERTIBLE

282 Cl Inline-8, 3-Speed, Frame-On Restoration



Dual-Quad 365/305 HP V-8, Automatic, 1 of 2,150 Produced

















COLLECTION





244cc Single, 5-Speed





















1 of 182 Produced, 351 CI V-8, 5-Speed





# HYATT REGENCY MONTEREY HOTEL & SPA - DEL MONTE GOLF COURSE MONTEREY, CA • 600 VEHICLES • 100 MOTORCYCLES









formation and photos in this brochure have been provided by end/or authorized for us by the consignor/seller, information is deemed reliable but not guaranteed.

# Porad Prite ®







## OFFICIAL SPONSORS OF MECUM AUCTIONS







dodge.com

statefarm.com

nationalpartsdepot.com





303automotive.com