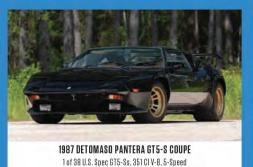

/605 HP V-10, 6-Speed



1,079 Miles, 5.2L/455 HP V-12, 5-Speed





2008 LAMBORGHINI GALLARDO SPYDER 1,112 Miles, All-Wheel Drive, 5.0L/520 HP V-10, Automatic



2002 FERRARI 575M MARANELLO

57 Miles, Fiorano Handling Package, 5.7L/515 HP V-12, Automatic

5.2L/455 HP V-12, 5-Speed



1999 LAMBORGHINI DIABLO VT ROADSTER

All-Wheel Drive, 5.7L/530 HP V-12, 5-Speed



1988 FERRARI 328 GTS





1973 JAGUAR E-TYPE SERIES III ROADSTER 5.3L V-12, 4-Speed

















18 HP 2-Cylinder, 2-Speed Planetary



Charles Chayne Trophy Winner at the Pebble Beach Concours d'Elegance













1936 PACKARD 120 CONVERTIBLE

282 Cl Inline-8, 3-Speed, Frame-On Restoration



Dual-Quad 365/305 HP V-8, Automatic, 1 of 2,150 Produced

















COLLECTION





244cc Single, 5-Speed





















1 of 182 Produced, 351 CI V-8, 5-Speed





# HYATT REGENCY MONTEREY HOTEL & SPA - DEL MONTE GOLF COURSE MONTEREY, CA • 600 VEHICLES • 100 MOTORCYCLES









formation and photos in this brochure have been provided by end/or authorized for us by the consignor/seller, information is deemed reliable but not guaranteed.

# Porad Prite ®







## OFFICIAL SPONSORS OF MECUM AUCTIONS







dodge.com

statefarm.com

nationalpartsdepot.com





303automotive.com