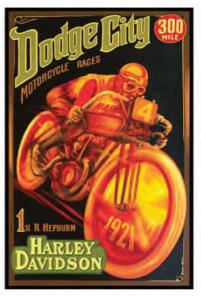

530 HP V-12, 5-Speed



1988 FERRARI 328 GTS





1973 JAGUAR E-TYPE SERIES III ROADSTER 5.3L V-12, 4-Speed

















18 HP 2-Cylinder, 2-Speed Planetary



Charles Chayne Trophy Winner at the Pebble Beach Concours d'Elegance













1936 PACKARD 120 CONVERTIBLE

282 Cl Inline-8, 3-Speed, Frame-On Restoration



Dual-Quad 365/305 HP V-8, Automatic, 1 of 2,150 Produced

















COLLECTION





244cc Single, 5-Speed





















1 of 182 Produced, 351 CI V-8, 5-Speed





# HYATT REGENCY MONTEREY HOTEL & SPA - DEL MONTE GOLF COURSE MONTEREY, CA • 600 VEHICLES • 100 MOTORCYCLES









formation and photos in this brochure have been provided by end/or authorized for us by the consignor/seller, information is deemed reliable but not guaranteed.

# Porad Prite ®







## OFFICIAL SPONSORS OF MECUM AUCTIONS







dodge.com

statefarm.com

nationalpartsdepot.com





303automotive.com