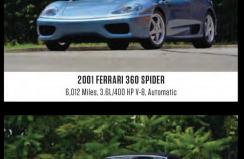

1,079 Miles, 5.2L/455 HP V-12, 5-Speed

2008 LAMBORGHINI GALLARDO SPYDER 1,112 Miles, All-Wheel Drive, 5.0L/520 HP V-10, Automatic

2002 FERRARI 575M MARANELLO

57 Miles, Fiorano Handling Package, 5.7L/515 HP V-12, Automatic