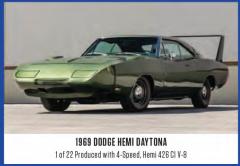

81 Miles, 5.7L/605 HP V-10, 6-Speed



1,079 Miles, 5.2L/455 HP V-12, 5-Speed





2008 LAMBORGHINI GALLARDO SPYDER 1,112 Miles, All-Wheel Drive, 5.0L/520 HP V-10, Automatic



2002 FERRARI 575M MARANELLO

57 Miles, Fiorano Handling Package, 5.7L/515 HP V-12, Automatic

5.2L/455 HP V-12, 5-Speed



1999 LAMBORGHINI DIABLO VT ROADSTER

All-Wheel Drive, 5.7L/530 HP V-12, 5-Speed



1988 FERRARI 328 GTS





1973 JAGUAR E-TYPE SERIES III ROADSTER 5.3L V-12, 4-Speed

















18 HP 2-Cylinder, 2-Speed Planetary



Charles Chayne Trophy Winner at the Pebble Beach Concours d'Elegance













1936 PACKARD 120 CONVERTIBLE

282 Cl Inline-8, 3-Speed, Frame-On Restoration



Dual-Quad 365/305 HP V-8, Automatic, 1 of 2,150 Produced

















COLLECTION





244cc Single, 5-Speed





















1 of 182 Produced, 351 CI V-8, 5-Speed





# HYATT REGENCY MONTEREY HOTEL & SPA - DEL MONTE GOLF COURSE MONTEREY, CA • 600 VEHICLES • 100 MOTORCYCLES









formation and photos in this brochure have been provided by end/or authorized for us by the consignor/seller, information is deemed reliable but not guaranteed.

# Porad Prite ®







## OFFICIAL SPONSORS OF MECUM AUCTIONS







dodge.com

statefarm.com

nationalpartsdepot.com





303automotive.com