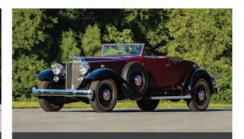

1967 Ferrari 330 GTS S/N 10561, 1 of 99 Produced, Multiple-Time FCA Platinum Award Winner

1930 Packard 734 Speedster Boattail Runabout 1 of 19 Known to Exist, Previously Part of the Harrah and General Lyon Collections, CCCA National First Prize Winner