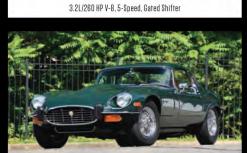

5.2L/455 HP V-12, 5-Speed

1999 LAMBORGHINI DIABLO VT ROADSTER

All-Wheel Drive, 5.7L/530 HP V-12, 5-Speed

1988 FERRARI 328 GTS

1973 JAGUAR E-TYPE SERIES III ROADSTER 5.3L V-12, 4-Speed

18 HP 2-Cylinder, 2-Speed Planetary