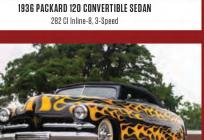

Charles Chayne Trophy Winner at the Pebble Beach Concours d'Elegance

1936 PACKARD 120 CONVERTIBLE

282 Cl Inline-8, 3-Speed, Frame-On Restoration

Dual-Quad 365/305 HP V-8, Automatic, 1 of 2,150 Produced

COLLECTION