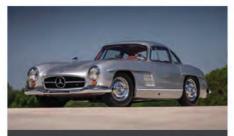

1957 Mercedes-Benz 300SL Gullwing 2996cc Inline-6, 4-Speed, 1 of 70 Built for 1957

1971 Ferrari 365 GTS/4 Daytona Spider S/N 14403,1 of 122 Produced, Four-Time Platinum Award Winner at Cavallino

2005 Porsche Carrera GT 781 Miles, 5.7L/605 HP V-10, 6-Speed