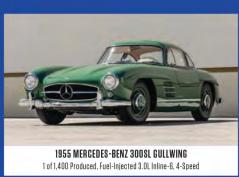

1957 Mercedes-Benz 300SL Gullwing 2996cc Inline-6, 4-Speed, 1 of 70 Built for 1957

1971 Ferrari 365 GTS/4 Daytona Spider S/N 14403,1 of 122 Produced, Four-Time Platinum Award Winner at Cavallino

2005 Porsche Carrera GT 781 Miles, 5.7L/605 HP V-10, 6-Speed