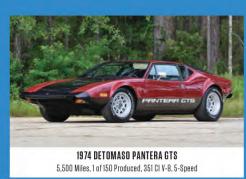

5.7L/605 HP V-10, 6-Speed



1,079 Miles, 5.2L/455 HP V-12, 5-Speed





2008 LAMBORGHINI GALLARDO SPYDER 1,112 Miles, All-Wheel Drive, 5.0L/520 HP V-10, Automatic



2002 FERRARI 575M MARANELLO

57 Miles, Fiorano Handling Package, 5.7L/515 HP V-12, Automatic

5.2L/455 HP V-12, 5-Speed



1999 LAMBORGHINI DIABLO VT ROADSTER

All-Wheel Drive, 5.7L/530 HP V-12, 5-Speed



1988 FERRARI 328 GTS





1973 JAGUAR E-TYPE SERIES III ROADSTER 5.3L V-12, 4-Speed

















18 HP 2-Cylinder, 2-Speed Planetary



Charles Chayne Trophy Winner at the Pebble Beach Concours d'Elegance













1936 PACKARD 120 CONVERTIBLE

282 Cl Inline-8, 3-Speed, Frame-On Restoration



Dual-Quad 365/305 HP V-8, Automatic, 1 of 2,150 Produced

















COLLECTION





244cc Single, 5-Speed





















1 of 182 Produced, 351 CI V-8, 5-Speed





# HYATT REGENCY MONTEREY HOTEL & SPA - DEL MONTE GOLF COURSE MONTEREY, CA • 600 VEHICLES • 100 MOTORCYCLES









formation and photos in this brochure have been provided by end/or authorized for us by the consignor/seller, information is deemed reliable but not guaranteed.

# Porad Prite ®







## OFFICIAL SPONSORS OF MECUM AUCTIONS







dodge.com

statefarm.com

nationalpartsdepot.com





303automotive.com