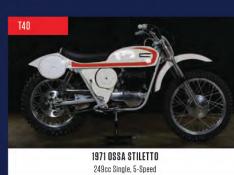

2005 Porsche Carrera GT 781 Miles, 5.7L/605 HP V-10, 6-Speed



1,079 Miles, 5.2L/455 HP V-12, 5-Speed





2008 LAMBORGHINI GALLARDO SPYDER 1,112 Miles, All-Wheel Drive, 5.0L/520 HP V-10, Automatic



2002 FERRARI 575M MARANELLO

57 Miles, Fiorano Handling Package, 5.7L/515 HP V-12, Automatic

5.2L/455 HP V-12, 5-Speed



1999 LAMBORGHINI DIABLO VT ROADSTER

All-Wheel Drive, 5.7L/530 HP V-12, 5-Speed



1988 FERRARI 328 GTS





1973 JAGUAR E-TYPE SERIES III ROADSTER 5.3L V-12, 4-Speed

















18 HP 2-Cylinder, 2-Speed Planetary



Charles Chayne Trophy Winner at the Pebble Beach Concours d'Elegance













1936 PACKARD 120 CONVERTIBLE

282 Cl Inline-8, 3-Speed, Frame-On Restoration



Dual-Quad 365/305 HP V-8, Automatic, 1 of 2,150 Produced

















COLLECTION





244cc Single, 5-Speed





















1 of 182 Produced, 351 CI V-8, 5-Speed





# HYATT REGENCY MONTEREY HOTEL & SPA - DEL MONTE GOLF COURSE MONTEREY, CA • 600 VEHICLES • 100 MOTORCYCLES









formation and photos in this brochure have been provided by end/or authorized for us by the consignor/seller, information is deemed reliable but not guaranteed.

# Porad Prite ®







## OFFICIAL SPONSORS OF MECUM AUCTIONS







dodge.com

statefarm.com

nationalpartsdepot.com





303automotive.com