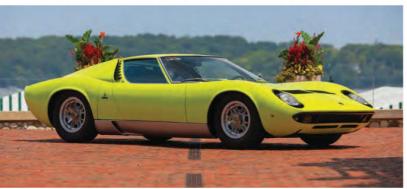

## FEATURED VEHICLES

1967 Ferrari 275 GTB/4 S/N 10583, Ferrari Classiche Certified, Multiple-Time FCA Platinum Award Winner

**1927 Bugatti Type 37** Serial No. 37212, 1496cc Inline-4, 4-Speed

1969 Lamborghini Miura P400 S Chassis No. 3919, Previously Owned by Indianapolis 500 Driver Salt Walther