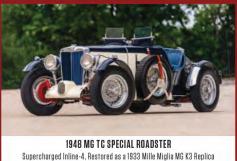

Packard 905 Twin Six Coupe Roadster 1 of 311 Twin Six Cars Produced, 445.5 Cl V-12, 3-Speed



1957 Mercedes-Benz 300SL Gullwing 2996cc Inline-6, 4-Speed, 1 of 70 Built for 1957



1971 Ferrari 365 GTS/4 Daytona Spider S/N 14403,1 of 122 Produced, Four-Time Platinum Award Winner at Cavallino



2005 Porsche Carrera GT 781 Miles, 5.7L/605 HP V-10, 6-Speed



1,079 Miles, 5.2L/455 HP V-12, 5-Speed





2008 LAMBORGHINI GALLARDO SPYDER 1,112 Miles, All-Wheel Drive, 5.0L/520 HP V-10, Automatic



2002 FERRARI 575M MARANELLO

57 Miles, Fiorano Handling Package, 5.7L/515 HP V-12, Automatic

5.2L/455 HP V-12, 5-Speed



1999 LAMBORGHINI DIABLO VT ROADSTER

All-Wheel Drive, 5.7L/530 HP V-12, 5-Speed



1988 FERRARI 328 GTS





1973 JAGUAR E-TYPE SERIES III ROADSTER 5.3L V-12, 4-Speed

















18 HP 2-Cylinder, 2-Speed Planetary



Charles Chayne Trophy Winner at the Pebble Beach Concours d'Elegance













1936 PACKARD 120 CONVERTIBLE

282 Cl Inline-8, 3-Speed, Frame-On Restoration



Dual-Quad 365/305 HP V-8, Automatic, 1 of 2,150 Produced

















COLLECTION





244cc Single, 5-Speed





















1 of 182 Produced, 351 CI V-8, 5-Speed





# HYATT REGENCY MONTEREY HOTEL & SPA - DEL MONTE GOLF COURSE MONTEREY, CA • 600 VEHICLES • 100 MOTORCYCLES









formation and photos in this brochure have been provided by end/or authorized for us by the consignor/seller, information is deemed reliable but not guaranteed.

# Porad Prite ®







## OFFICIAL SPONSORS OF MECUM AUCTIONS







dodge.com

statefarm.com

nationalpartsdepot.com





303automotive.c