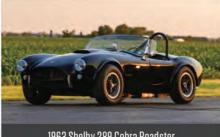

1960 Scarab Formula 1 America's First Formula 1 Car, 1 of 3 Produced, Raced by Lance Reventlow and Chuck Daigh

1963 Shelby 289 Cobra Roadster CSX2161, Cared for and Driven by Steve McQueen

1992 Schuppan-Porsche 962CR Turbocharged 3.4L/600 HP Flat-6, Chassis No. AS 962CR 05/50, The Second and Final Production 962CR