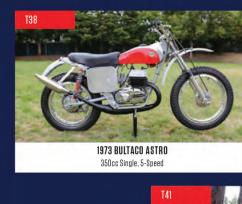

ner at Cavallino



2005 Porsche Carrera GT 781 Miles, 5.7L/605 HP V-10, 6-Speed



1,079 Miles, 5.2L/455 HP V-12, 5-Speed





2008 LAMBORGHINI GALLARDO SPYDER 1,112 Miles, All-Wheel Drive, 5.0L/520 HP V-10, Automatic



2002 FERRARI 575M MARANELLO

57 Miles, Fiorano Handling Package, 5.7L/515 HP V-12, Automatic

5.2L/455 HP V-12, 5-Speed



1999 LAMBORGHINI DIABLO VT ROADSTER

All-Wheel Drive, 5.7L/530 HP V-12, 5-Speed



1988 FERRARI 328 GTS





1973 JAGUAR E-TYPE SERIES III ROADSTER 5.3L V-12, 4-Speed

















18 HP 2-Cylinder, 2-Speed Planetary



Charles Chayne Trophy Winner at the Pebble Beach Concours d'Elegance













1936 PACKARD 120 CONVERTIBLE

282 Cl Inline-8, 3-Speed, Frame-On Restoration



Dual-Quad 365/305 HP V-8, Automatic, 1 of 2,150 Produced

















COLLECTION





244cc Single, 5-Speed





















1 of 182 Produced, 351 CI V-8, 5-Speed





# HYATT REGENCY MONTEREY HOTEL & SPA - DEL MONTE GOLF COURSE MONTEREY, CA • 600 VEHICLES • 100 MOTORCYCLES









formation and photos in this brochure have been provided by end/or authorized for us by the consignor/seller, information is deemed reliable but not guaranteed.

# Porad Prite ®







## OFFICIAL SPONSORS OF MECUM AUCTIONS







dodge.com

statefarm.com

nationalpartsdepot.com





303automotive.com