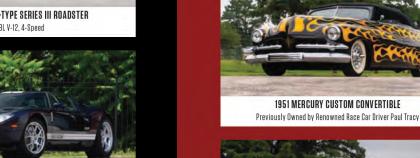

5.2L/455 HP V-12, 5-Speed

1999 LAMBORGHINI DIABLO VT ROADSTER

All-Wheel Drive, 5.7L/530 HP V-12, 5-Speed

1988 FERRARI 328 GTS

1973 JAGUAR E-TYPE SERIES III ROADSTER 5.3L V-12, 4-Speed

18 HP 2-Cylinder, 2-Speed Planetary