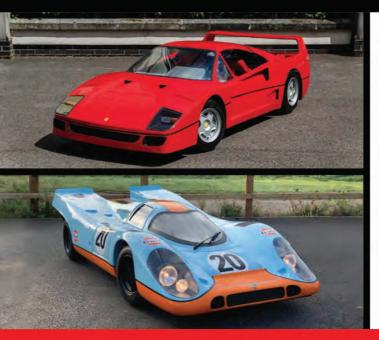

L/530 HP V-12, 5-Speed



1988 FERRARI 328 GTS





1973 JAGUAR E-TYPE SERIES III ROADSTER 5.3L V-12, 4-Speed

















18 HP 2-Cylinder, 2-Speed Planetary



Charles Chayne Trophy Winner at the Pebble Beach Concours d'Elegance













1936 PACKARD 120 CONVERTIBLE

282 Cl Inline-8, 3-Speed, Frame-On Restoration



Dual-Quad 365/305 HP V-8, Automatic, 1 of 2,150 Produced

















COLLECTION





244cc Single, 5-Speed





















1 of 182 Produced, 351 CI V-8, 5-Speed





# HYATT REGENCY MONTEREY HOTEL & SPA - DEL MONTE GOLF COURSE MONTEREY, CA • 600 VEHICLES • 100 MOTORCYCLES









formation and photos in this brochure have been provided by end/or authorized for us by the consignor/seller, information is deemed reliable but not guaranteed.

# Porad Prite ®







## OFFICIAL SPONSORS OF MECUM AUCTIONS







dodge.com

statefarm.com

nationalpartsdepot.com





303automotive.com