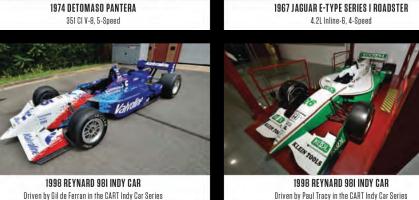

5.2L/455 HP V-12, 5-Speed

1999 LAMBORGHINI DIABLO VT ROADSTER

All-Wheel Drive, 5.7L/530 HP V-12, 5-Speed

1988 FERRARI 328 GTS

1973 JAGUAR E-TYPE SERIES III ROADSTER 5.3L V-12, 4-Speed

18 HP 2-Cylinder, 2-Speed Planetary