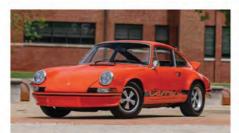

1973 Porsche 911 Carrera RS 2.7 Lightweight 1 of 200 Produced in M471 Lightweight Configuration. 15,891 Kilometers

2003 Ferrari Enzo 6.0L/651 HP V-12, 1 of 111 Imported into the U.S.

1932 Packard 905 Twin Six Coupe Roadster 1 of 311 Twin Six Cars Produced, 445.5 Cl V-12, 3-Speed