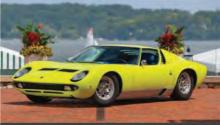

## FEATURED VEHICLES

1967 Ferrari 275 GTB/4 S/N 10583, Ferrari Classiche Certified, Multiple-Time FCA Platinum Award Winner

**1927 Bugatti Type 37** Serial No. 37212, 1496cc Inline-4, 4-Speed

1969 Lamborghini Miura P400 S Chassis No. 3919, Previously Owned by Indianapolis 500 Driver Salt Walther