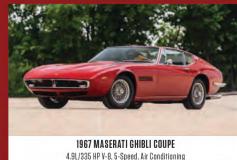

32 Packard 905 Twin Six Coupe Roadster 1 of 311 Twin Six Cars Produced, 445.5 Cl V-12, 3-Speed



1957 Mercedes-Benz 300SL Gullwing 2996cc Inline-6, 4-Speed, 1 of 70 Built for 1957



1971 Ferrari 365 GTS/4 Daytona Spider S/N 14403,1 of 122 Produced, Four-Time Platinum Award Winner at Cavallino



2005 Porsche Carrera GT 781 Miles, 5.7L/605 HP V-10, 6-Speed



1,079 Miles, 5.2L/455 HP V-12, 5-Speed





2008 LAMBORGHINI GALLARDO SPYDER 1,112 Miles, All-Wheel Drive, 5.0L/520 HP V-10, Automatic



2002 FERRARI 575M MARANELLO

57 Miles, Fiorano Handling Package, 5.7L/515 HP V-12, Automatic

5.2L/455 HP V-12, 5-Speed



1999 LAMBORGHINI DIABLO VT ROADSTER

All-Wheel Drive, 5.7L/530 HP V-12, 5-Speed



1988 FERRARI 328 GTS





1973 JAGUAR E-TYPE SERIES III ROADSTER 5.3L V-12, 4-Speed

















18 HP 2-Cylinder, 2-Speed Planetary



Charles Chayne Trophy Winner at the Pebble Beach Concours d'Elegance













1936 PACKARD 120 CONVERTIBLE

282 Cl Inline-8, 3-Speed, Frame-On Restoration



Dual-Quad 365/305 HP V-8, Automatic, 1 of 2,150 Produced

















COLLECTION





244cc Single, 5-Speed





















1 of 182 Produced, 351 CI V-8, 5-Speed





# HYATT REGENCY MONTEREY HOTEL & SPA - DEL MONTE GOLF COURSE MONTEREY, CA • 600 VEHICLES • 100 MOTORCYCLES









formation and photos in this brochure have been provided by end/or authorized for us by the consignor/seller, information is deemed reliable but not guaranteed.

# Porad Prite ®







## OFFICIAL SPONSORS OF MECUM AUCTIONS







dodge.com

statefarm.com

nationalpartsdepot.com





303automotive