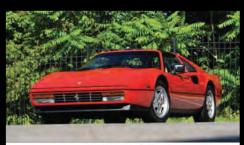

5.2L/455 HP V-12, 5-Speed

1999 LAMBORGHINI DIABLO VT ROADSTER

All-Wheel Drive, 5.7L/530 HP V-12, 5-Speed

1988 FERRARI 328 GTS

1973 JAGUAR E-TYPE SERIES III ROADSTER 5.3L V-12, 4-Speed

18 HP 2-Cylinder, 2-Speed Planetary