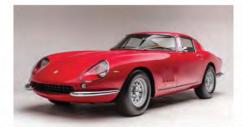

## FEATURED VEHICLES

1967 Ferrari 275 GTB/4 S/N 10583, Ferrari Classiche Certified, Multiple-Time FCA Platinum Award Winner

**1927 Bugatti Type 37** Serial No. 37212, 1496cc Inline-4, 4-Speed

1969 Lamborghini Miura P400 S Chassis No. 3919, Previously Owned by Indianapolis 500 Driver Salt Walther