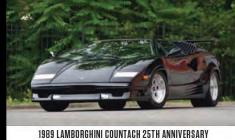

1,079 Miles, 5.2L/455 HP V-12, 5-Speed

2008 LAMBORGHINI GALLARDO SPYDER 1,112 Miles, All-Wheel Drive, 5.0L/520 HP V-10, Automatic

2002 FERRARI 575M MARANELLO

57 Miles, Fiorano Handling Package, 5.7L/515 HP V-12, Automatic

5.2L/455 HP V-12, 5-Speed

1999 LAMBORGHINI DIABLO VT ROADSTER

All-Wheel Drive, 5.7L/530 HP V-12, 5-Speed

1988 FERRARI 328 GTS

1973 JAGUAR E-TYPE SERIES III ROADSTER 5.3L V-12, 4-Speed

18 HP 2-Cylinder, 2-Speed Planetary