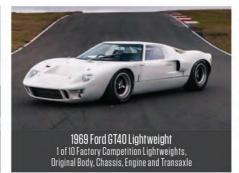

## FEATURED VEHICLES

1967 Ferrari 275 GTB/4 S/N 10583, Ferrari Classiche Certified, Multiple-Time FCA Platinum Award Winner

**1927 Bugatti Type 37** Serial No. 37212, 1496cc Inline-4, 4-Speed

1969 Lamborghini Miura P400 S Chassis No. 3919, Previously Owned by Indianapolis 500 Driver Salt Walther