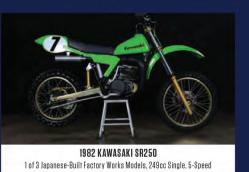

781 Miles, 5.7L/605 HP V-10, 6-Speed



1,079 Miles, 5.2L/455 HP V-12, 5-Speed





2008 LAMBORGHINI GALLARDO SPYDER 1,112 Miles, All-Wheel Drive, 5.0L/520 HP V-10, Automatic



2002 FERRARI 575M MARANELLO

57 Miles, Fiorano Handling Package, 5.7L/515 HP V-12, Automatic

5.2L/455 HP V-12, 5-Speed



1999 LAMBORGHINI DIABLO VT ROADSTER

All-Wheel Drive, 5.7L/530 HP V-12, 5-Speed



1988 FERRARI 328 GTS





1973 JAGUAR E-TYPE SERIES III ROADSTER 5.3L V-12, 4-Speed

















18 HP 2-Cylinder, 2-Speed Planetary



Charles Chayne Trophy Winner at the Pebble Beach Concours d'Elegance













1936 PACKARD 120 CONVERTIBLE

282 Cl Inline-8, 3-Speed, Frame-On Restoration



Dual-Quad 365/305 HP V-8, Automatic, 1 of 2,150 Produced

















COLLECTION





244cc Single, 5-Speed





















1 of 182 Produced, 351 CI V-8, 5-Speed





# HYATT REGENCY MONTEREY HOTEL & SPA - DEL MONTE GOLF COURSE MONTEREY, CA • 600 VEHICLES • 100 MOTORCYCLES









formation and photos in this brochure have been provided by end/or authorized for us by the consignor/seller, information is deemed reliable but not guaranteed.

# Porad Prite ®







## OFFICIAL SPONSORS OF MECUM AUCTIONS







dodge.com

statefarm.com

nationalpartsdepot.com





303automotive.com