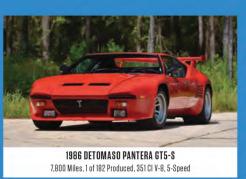

7L/605 HP V-10, 6-Speed



1,079 Miles, 5.2L/455 HP V-12, 5-Speed





2008 LAMBORGHINI GALLARDO SPYDER 1,112 Miles, All-Wheel Drive, 5.0L/520 HP V-10, Automatic



2002 FERRARI 575M MARANELLO

57 Miles, Fiorano Handling Package, 5.7L/515 HP V-12, Automatic

5.2L/455 HP V-12, 5-Speed



1999 LAMBORGHINI DIABLO VT ROADSTER

All-Wheel Drive, 5.7L/530 HP V-12, 5-Speed



1988 FERRARI 328 GTS





1973 JAGUAR E-TYPE SERIES III ROADSTER 5.3L V-12, 4-Speed

















18 HP 2-Cylinder, 2-Speed Planetary



Charles Chayne Trophy Winner at the Pebble Beach Concours d'Elegance













1936 PACKARD 120 CONVERTIBLE

282 Cl Inline-8, 3-Speed, Frame-On Restoration



Dual-Quad 365/305 HP V-8, Automatic, 1 of 2,150 Produced

















COLLECTION





244cc Single, 5-Speed





















1 of 182 Produced, 351 CI V-8, 5-Speed





# HYATT REGENCY MONTEREY HOTEL & SPA - DEL MONTE GOLF COURSE MONTEREY, CA • 600 VEHICLES • 100 MOTORCYCLES









formation and photos in this brochure have been provided by end/or authorized for us by the consignor/seller, information is deemed reliable but not guaranteed.

# Porad Prite ®







## OFFICIAL SPONSORS OF MECUM AUCTIONS







dodge.com

statefarm.com

nationalpartsdepot.com





303automotive.com