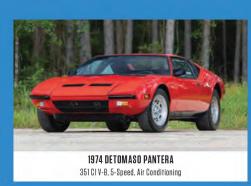

, 5.7L/605 HP V-10, 6-Speed



1,079 Miles, 5.2L/455 HP V-12, 5-Speed





2008 LAMBORGHINI GALLARDO SPYDER 1,112 Miles, All-Wheel Drive, 5.0L/520 HP V-10, Automatic



2002 FERRARI 575M MARANELLO

57 Miles, Fiorano Handling Package, 5.7L/515 HP V-12, Automatic

5.2L/455 HP V-12, 5-Speed



1999 LAMBORGHINI DIABLO VT ROADSTER

All-Wheel Drive, 5.7L/530 HP V-12, 5-Speed



1988 FERRARI 328 GTS





1973 JAGUAR E-TYPE SERIES III ROADSTER 5.3L V-12, 4-Speed

















18 HP 2-Cylinder, 2-Speed Planetary



Charles Chayne Trophy Winner at the Pebble Beach Concours d'Elegance













1936 PACKARD 120 CONVERTIBLE

282 Cl Inline-8, 3-Speed, Frame-On Restoration



Dual-Quad 365/305 HP V-8, Automatic, 1 of 2,150 Produced

















COLLECTION





244cc Single, 5-Speed





















1 of 182 Produced, 351 CI V-8, 5-Speed





# HYATT REGENCY MONTEREY HOTEL & SPA - DEL MONTE GOLF COURSE MONTEREY, CA • 600 VEHICLES • 100 MOTORCYCLES









formation and photos in this brochure have been provided by end/or authorized for us by the consignor/seller, information is deemed reliable but not guaranteed.

# Porad Prite ®







## OFFICIAL SPONSORS OF MECUM AUCTIONS







dodge.com

statefarm.com

nationalpartsdepot.com





303automotive.com