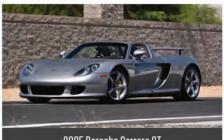

1957 Mercedes-Benz 300SL Gullwing 2996cc Inline-6, 4-Speed, 1 of 70 Built for 1957

1971 Ferrari 365 GTS/4 Daytona Spider S/N 14403,1 of 122 Produced, Four-Time Platinum Award Winner at Cavallino

2005 Porsche Carrera GT 781 Miles, 5.7L/605 HP V-10, 6-Speed