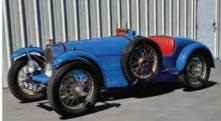

## FEATURED VEHICLES

1967 Ferrari 275 GTB/4 S/N 10583, Ferrari Classiche Certified, Multiple-Time FCA Platinum Award Winner

**1927 Bugatti Type 37** Serial No. 37212, 1496cc Inline-4, 4-Speed

1969 Lamborghini Miura P400 S Chassis No. 3919, Previously Owned by Indianapolis 500 Driver Salt Walther