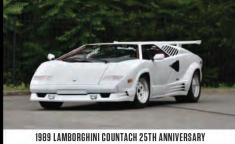

1,079 Miles, 5.2L/455 HP V-12, 5-Speed

2008 LAMBORGHINI GALLARDO SPYDER 1,112 Miles, All-Wheel Drive, 5.0L/520 HP V-10, Automatic

2002 FERRARI 575M MARANELLO

57 Miles, Fiorano Handling Package, 5.7L/515 HP V-12, Automatic

5.2L/455 HP V-12, 5-Speed

1999 LAMBORGHINI DIABLO VT ROADSTER

All-Wheel Drive, 5.7L/530 HP V-12, 5-Speed

1988 FERRARI 328 GTS

1973 JAGUAR E-TYPE SERIES III ROADSTER 5.3L V-12, 4-Speed

18 HP 2-Cylinder, 2-Speed Planetary